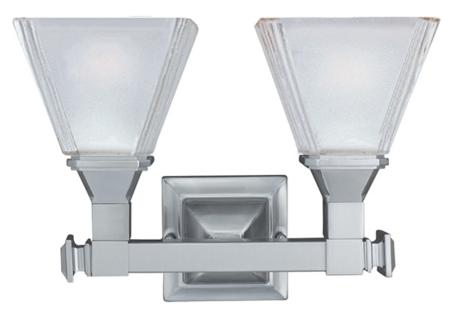

## **PRODUCT DESCRIPTION**

Popular pendant lighting at its best. Trendy square stems are available in a variety of lengths. Finished in Satin Nickel or Oil Rubbed Bronze with Marble glass.

## **FINISHES OPTION**

GLASS Frosted FT

MATERIAL Steel, Glass

RATINGS cULus Damp Location

ADDITIONAL INSTALL UP/DOWN: Up/Down OPERATING TEMPERATURE: -20°C (-4°F), 40°C (104°F)

Always consult a qualified electrician before installing any lighting product.