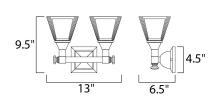

## MEASUREMENTS

DIMENSION BACK PLATE HANGING WEIGHT

LAMPING

BULB BULB INCLUDED DIMMABLE

: 13" W x 9.5" H x 6.5" Ext : 4.5" W x 4.5" H x 7" HCO : 4.62 lb

INPUT VOLTAGE : 120V : 2 x 60W Incandescent E26 Medium , 120W Total : (Not Included) : Yes