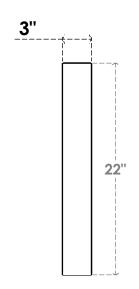

## ITEM NUMBER: BRCPC030X16000X22000TRA

3"W X 16"D X 22"H TRADITIONAL ARCHITECTURAL GRADE PVC CLOSED BRACE

**SIDE PROFILE** 

**FRONT PROFILE** 

**ISOMETRIC** 

**EKENA MILLWORK** 2300 WEST MAIN ST. CLARKSVILLE, TX 75426 TOLL FREE: 866-607-0453 WWW.EKENAMILLWORK.COM