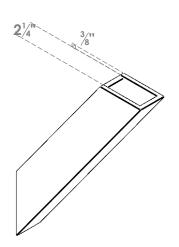

## ITEM NUMBER: BRCPC030X16000X22000TRA

3"W X 16"D X 22"H TRADITIONAL ARCHITECTURAL GRADE PVC CLOSED BRACE

**SIDE PROFILE** 

**FRONT PROFILE** 

**ISOMETRIC** 

**EKENA MILLWORK** 2300 WEST MAIN ST. CLARKSVILLE, TX 75426 TOLL FREE: 866-607-0453 WWW.EKENAMILLWORK.COM