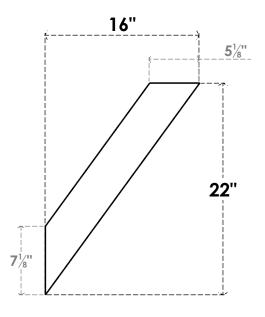

## ITEM NUMBER: BRCPC030X16000X22000TRA

3"W X 16"D X 22"H TRADITIONAL ARCHITECTURAL GRADE PVC CLOSED BRACE

**SIDE PROFILE** 

**FRONT PROFILE** 

**ISOMETRIC** 

**EKENA MILLWORK** 2300 WEST MAIN ST. CLARKSVILLE, TX 75426 TOLL FREE: 866-607-0453 WWW.EKENAMILLWORK.COM