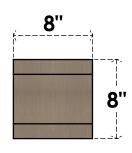

# **FRONT PROFILE**

### ITEM NUMBER: CORU08X16X08ALPRCPR

8"W X 16"D X 8"H SERIES 3 WIDE ALPINE ROUGH CEDAR TIMBERTHANE FAUX WOOD CORBEL, PRIMED