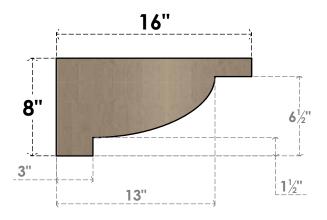

# **SIDE PROFILE**

### ITEM NUMBER: CORU08X16X08ALPRCPR

8"W X 16"D X 8"H SERIES 3 WIDE ALPINE ROUGH CEDAR TIMBERTHANE FAUX WOOD CORBEL, PRIMED