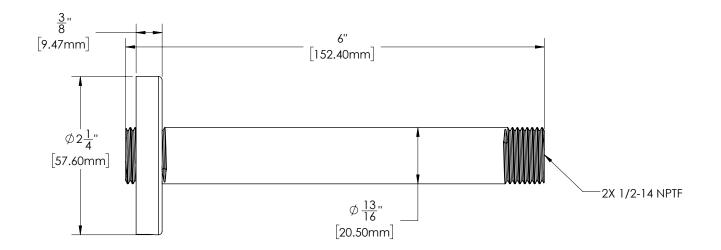

#### DIMENSIONS: NOTE: 1. All dimensions are in inches (millimeters) unless otherwise specified and are subject to change without notice.

| Architect/Engineer Approval Space: | SPEAKMAN             | P: 800-537-2107     |
|------------------------------------|----------------------|---------------------|
|                                    | 400 ANCHOR MILL ROAD | F: 800-977-2747     |
|                                    | NEW CASTLE, DE 19720 | W: WWW.SPEAKMAN.COM |
| 20                                 |                      | R: MAY 2017         |