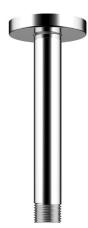

# SPEAKMAN® S-2580

# 6 in. Ceiling Mount Shower Arm and Flange

### FEATURES:

- Polished chrome plated brass 6 in. shower arm.
- Polished chrome plated brass ceiling flange.
- 1/2 in. NPTM connections.