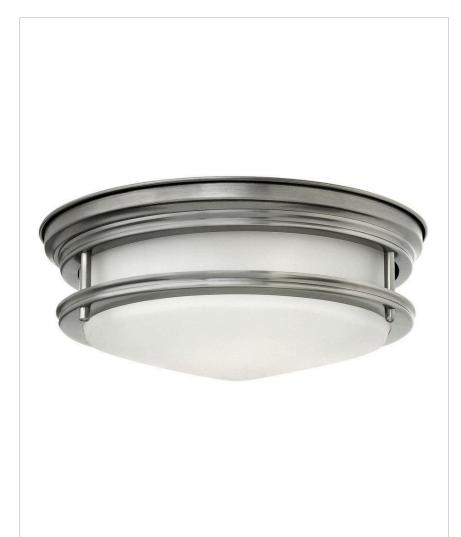

## **HADLEY**

## 3302AN

## MEDIUM FLUSH MOUNT

Hadley is a retro-styled collection available in four classic finish options: Antique Nickel, Brushed Bronze, Chrome and Oil Rubbed Bronze. The etched opal or clear one piece glass shade features a slim design that will complement a variety of decors.

| DETAILS   |                |
|-----------|----------------|
| FINISH:   | Antique Nickel |
| MATERIAL: | Steel          |
| GLASS:    | Etched Opal    |

| DIMENSIONS |      |
|------------|------|
| WIDTH:     | 12"  |
| HEIGHT:    | 4.8" |
| WEIGHT:    | 5lb  |

## PRODUCT DETAILS:

- Suitable for use in dry (indoor) locations as defined by NEC and CEC. Meets United States UL Underwriters Laboratories & CSA Canadian Standards Association Product Safety Standards
- Merging the best of traditional and modern elements, with a sophisticated and streamlined silhouette perfect for any space
- · Classic matte brushed nickel finish