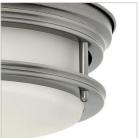

## MEDIUM FLUSH MOUNT

Hadley is a retro-styled collection available in four classic finish options: Antique Nickel, Brushed Bronze, Chrome and Oil Rubbed Bronze. The etched opal or clear one piece glass shade features a slim design that will complement a variety of decors.

| DETAILS   |                |
|-----------|----------------|
| FINISH:   | Antique Nickel |
| MATERIAL: | Steel          |
| GLASS:    | Etched Opal    |

| DIMENSIONS |      |
|------------|------|
| WIDTH:     | 12"  |
| HEIGHT:    | 4.8" |
| WEIGHT:    | 5lb  |