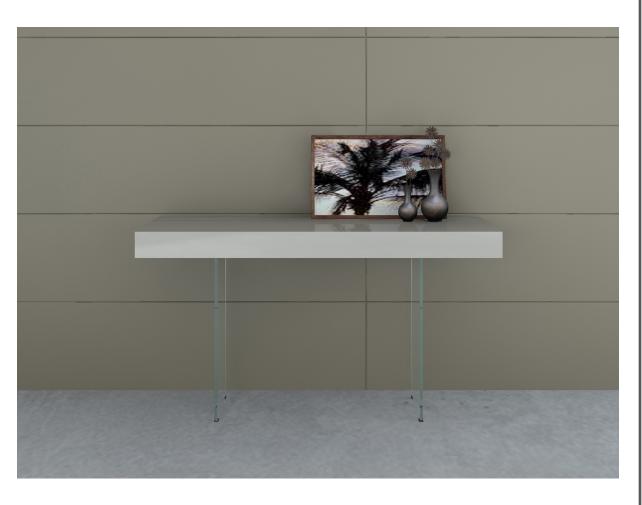

## IL VETRO CB-111-G-CONSOLE

The IL VETRO console table in high gloss gray and white lacquer with clear glass by Casabianca Home features clean, modern lines adding a sophisticated look and edge to any room.

Our IL VETRO console table is constructed using top commercial grade materials with glass, mdf exceptional quality that are made to last.

Size: 55 W x 16 D x 29.5 H in

| Product Weight 60 lbs Material             | Max Weight 75 lbs | UP<br>682055340784     |
|--------------------------------------------|-------------------|------------------------|
| Glass, MDF Assembly Level Partial Assembly | Commercial Grade  |                        |
| Fabric Content                             |                   | Country of Orgin China |
| Ship Small Pard                            | cel               |                        |