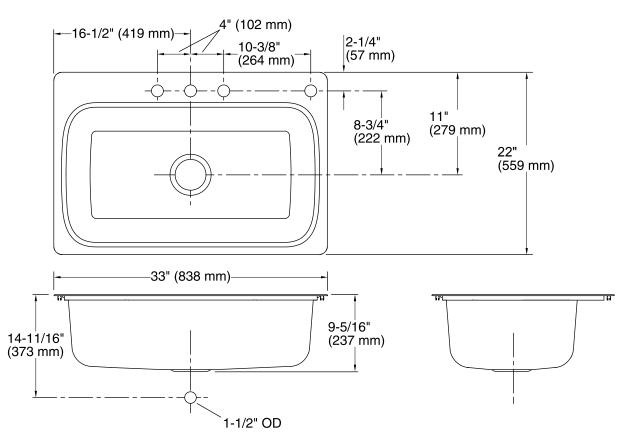

# **Technical Information**

| All product dimensions are nominal. |                                                                                                               |
|-------------------------------------|---------------------------------------------------------------------------------------------------------------|
| Installation:                       | Top-mount                                                                                                     |
| Min. base cabinet<br>width:         | 36" (914 mm)                                                                                                  |
| Bowl area (Only):                   | Length: 29-7/16" (748 mm)<br>Width: 15-11/16" (399 mm)<br>Bowl depth: 9" (229 mm)<br>Water depth: 9" (229 mm) |
| Number of deck holes:               | 4                                                                                                             |
| Faucet hole spacing:                | 4" (102 mm)                                                                                                   |
| Faucet hole(s):                     | 1-7/16" (37 mm)                                                                                               |
| Soap/Lotion hole:                   | 1-7/16" (37 mm)                                                                                               |
| Drain hole:                         | 3-3/4" (94 mm)                                                                                                |