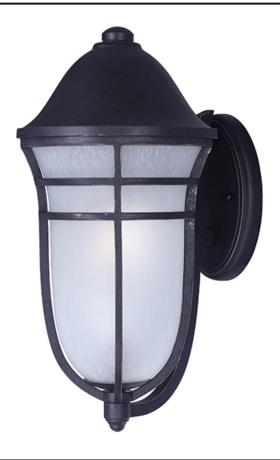

### PRODUCT DESCRIPTION

The Westport Collection of outdoor lighting fixtures gives you the ability to pierce the darkness, enhancing the look of your home. Designed in an Artesian Bronze finished and a Wisp glass, you are sure to gain that desire.

#### **FINISHES OPTION**

Artesian Bronze

## **GLASS**

Wisp WP