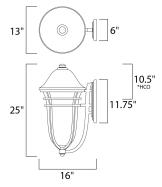

\*height from center of outlet to the top of the fixture

#### **MEASUREMENTS**

DIMENSION : 13" W x 25" H x 16" Ext : 6" W x 11.75" H x 10.5" HCO **BACK PLATE** 

HANGING WEIGHT : 13.64 lb