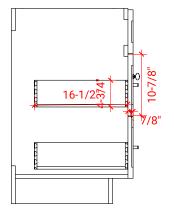

#### **F060S**



## **BASE CABINET DIMENSIONS**

60" W x 21.5" D x 34.5" H

## **FEATURES**

- Solid wood frame & plywood panels
- Dovetail drawers and joints
- Soft closing doors & drawers

## HARDWARE FINISHES



## **AVAILABLE COLORS**



#### **FRONT VIEW**



## SIDE VIEW



#### **PLAN VIEW**







## **OVERALL DIMENSIONS**

61" W x 22" D x 0.75" H

# **COUNTERTOP OPTIONS**



Carrara Marble CW2-061S-OVL-CT

## **FEATURES**

- Solid countertop with mitered edges & seams
- Undermount white oval sink
- Pre-drilled for 8" widespread faucet

#### **INCLUDED**

- Countertop
- Matching Backsplash
- Oval Sink

#### COUNTERTOP PLAN VIEW



#### **EDGE SIDE VIEW**



## THREE DIMENSIONAL COUNTERTOP VIEW