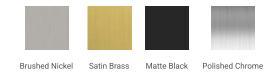

#### **F060S**



## **BASE CABINET DIMENSIONS**

60" W x 21.5" D x 34.5" H

## **FEATURES**

- Solid wood frame & plywood panels
- Dovetail drawers and joints
- Soft closing doors & drawers

## HARDWARE FINISHES



## **AVAILABLE COLORS**



#### **FRONT VIEW**



## SIDE VIEW



#### **PLAN VIEW**







## **OVERALL DIMENSIONS**

61" W x 22" D x 0.75" H

# **COUNTERTOP OPTIONS**



Carrara Marble CW2-061S-OVL-CT

## **FEATURES**

- Solid countertop with mitered edges & seams
- Undermount white oval sink
- Pre-drilled for 8" widespread faucet

#### **INCLUDED**

- Countertop
- Matching Backsplash
- Oval Sink

#### COUNTERTOP PLAN VIEW



#### **EDGE SIDE VIEW**



## THREE DIMENSIONAL COUNTERTOP VIEW