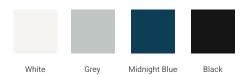

#### **F060S**



## **BASE CABINET DIMENSIONS**

60" W x 21.5" D x 34.5" H

## **FEATURES**

- Solid wood frame & plywood panels
- Dovetail drawers and joints
- Soft closing doors & drawers

## HARDWARE FINISHES



## **AVAILABLE COLORS**



#### **FRONT VIEW**



## SIDE VIEW



#### **PLAN VIEW**







## **OVERALL DIMENSIONS**

61" W x 22" D x 0.75" H

# **COUNTERTOP OPTIONS**



Carrara Marble CW2-061S-OVL-CT

## **FEATURES**

- Solid countertop with mitered edges & seams
- Undermount white oval sink
- Pre-drilled for 8" widespread faucet

#### **INCLUDED**

- Countertop
- Matching Backsplash
- Oval Sink

#### COUNTERTOP PLAN VIEW



#### **EDGE SIDE VIEW**



## THREE DIMENSIONAL COUNTERTOP VIEW