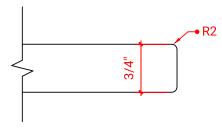

#### **F060S**



## **BASE CABINET DIMENSIONS**

60" W x 21.5" D x 34.5" H

## **FEATURES**

- Solid wood frame & plywood panels
- Dovetail drawers and joints
- Soft closing doors & drawers

## HARDWARE FINISHES



## **AVAILABLE COLORS**



#### **FRONT VIEW**



## SIDE VIEW



#### **PLAN VIEW**







## **OVERALL DIMENSIONS**

61" W x 22" D x 0.75" H

# **COUNTERTOP OPTIONS**



Carrara Marble CW2-061S-OVL-CT

## **FEATURES**

- Solid countertop with mitered edges & seams
- Undermount white oval sink
- Pre-drilled for 8" widespread faucet

#### **INCLUDED**

- Countertop
- Matching Backsplash
- Oval Sink

#### COUNTERTOP PLAN VIEW



#### **EDGE SIDE VIEW**



## THREE DIMENSIONAL COUNTERTOP VIEW