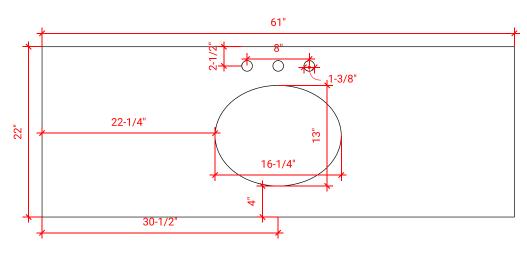

#### **PLAN VIEW**

## **OVERALL DIMENSIONS**

61" W x 22" D x 0.75" H

# **COUNTERTOP OPTIONS**

Carrara Marble CW2-061S-OVL-CT

## **FEATURES**

- Solid countertop with mitered edges & seams
- Undermount white oval sink
- Pre-drilled for 8" widespread faucet

#### **INCLUDED**

- Countertop
- Matching Backsplash
- Oval Sink