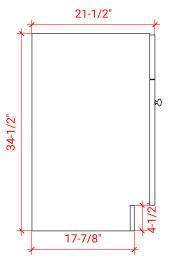

#### **F060S**



## **BASE CABINET DIMENSIONS**

60" W x 21.5" D x 34.5" H

## **FEATURES**

- Solid wood frame & plywood panels
- Dovetail drawers and joints
- Soft closing doors & drawers

## HARDWARE FINISHES



## **AVAILABLE COLORS**



#### **FRONT VIEW**



## SIDE VIEW



#### **PLAN VIEW**







## **OVERALL DIMENSIONS**

61" W x 22" D x 0.75" H

# **COUNTERTOP OPTIONS**



Carrara Marble CW2-061S-OVL-CT

## **FEATURES**

- Solid countertop with mitered edges & seams
- Undermount white oval sink
- Pre-drilled for 8" widespread faucet

#### **INCLUDED**

- Countertop
- Matching Backsplash
- Oval Sink

#### COUNTERTOP PLAN VIEW



#### **EDGE SIDE VIEW**



## THREE DIMENSIONAL COUNTERTOP VIEW