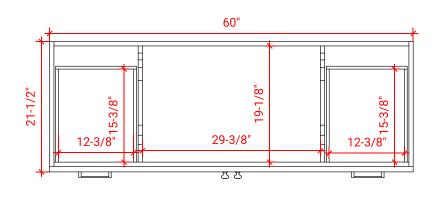

#### **F060S**



## **BASE CABINET DIMENSIONS**

60" W x 21.5" D x 34.5" H

## **FEATURES**

- Solid wood frame & plywood panels
- Dovetail drawers and joints
- Soft closing doors & drawers

## HARDWARE FINISHES



## **AVAILABLE COLORS**



#### **FRONT VIEW**



## SIDE VIEW



#### **PLAN VIEW**







## **OVERALL DIMENSIONS**

61" W x 22" D x 0.75" H

# **COUNTERTOP OPTIONS**



Carrara Marble CW2-061S-OVL-CT

## **FEATURES**

- Solid countertop with mitered edges & seams
- Undermount white oval sink
- Pre-drilled for 8" widespread faucet

#### **INCLUDED**

- Countertop
- Matching Backsplash
- Oval Sink

#### COUNTERTOP PLAN VIEW



#### **EDGE SIDE VIEW**



## THREE DIMENSIONAL COUNTERTOP VIEW