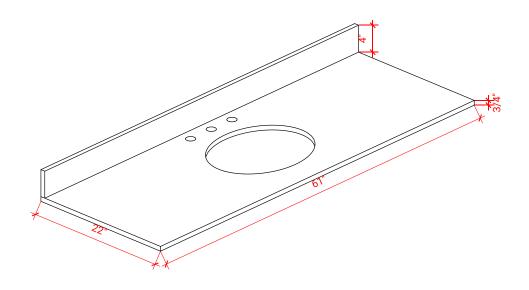

## THREE DIMENSIONAL COUNTERTOP VIEW

## **OVERALL DIMENSIONS**

61" W x 22" D x 0.75" H