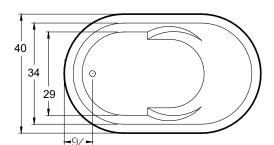

# Arashi

72" x 40" x 22" (1829 x 1016 x 559 mm) Whirlpool Operating Gallons = 80 (Liters = 303) Gallon to Overflow = 120 (Liters = 454)

ALL BATHTUB DIMENSIONS ARE +/- 1/2"

Air System

Legend: