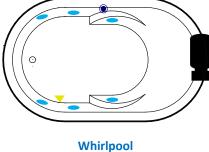

# Arashi

72" x 40" x 22" (1829 x 1016 x 559 mm) Whirlpool Operating Gallons = 80 (Liters = 303) Gallon to Overflow = 120 (Liters = 454)

## **Electrical Requirements:**

- Units with Whirlpool or Air System require one 20 AMP ground fault circuit interrupter (GFCI)
- Units with Combination Whirlpool and Air System require two 20 AMP ground fault circuit interrupter (GFCI)

### **General Information:**

- Install according to Owner's Manual and local codes
- Any tub with Whirlpool, or Air System requires an access panel.
- Hot water supply should be 65-75% of tub capacity or greater.
- Cut Dimensions: 2" Smaller than Size of tub. It is recommended to wait for unit to arrive before cutting.
- Always consult your local plumber for recommendations as installations will vary.
- All specifications are subject to change without notice.