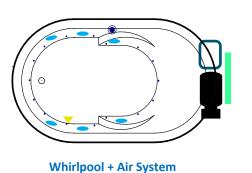

# Arashi

72" x 40" x 22" (1829 x 1016 x 559 mm) Whirlpool Operating Gallons = 80 (Liters = 303) Gallon to Overflow = 120 (Liters = 454)

## **Electrical Requirements:**

- Units with Whirlpool or Air System require one 20 AMP ground fault circuit interrupter (GFCI)
- Units with Combination Whirlpool and Air System require two 20 AMP ground fault circuit interrupter (GFCI)

### **General Information:**

- Install according to Owner's Manual and local codes
- Any tub with Whirlpool, or Air System requires an access panel.
- Hot water supply should be 65-75% of tub capacity or greater.
- Cut Dimensions: 2" Smaller than Size of tub. It is recommended to wait for unit to arrive before cutting.
- Always consult your local plumber for recommendations as installations will vary.
- All specifications are subject to change without notice.

ALL BATHTUB DIMENSIONS ARE +/- 1/2"

Air System

Legend: