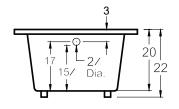

# Arashi

72" x 40" x 22" (1829 x 1016 x 559 mm) Whirlpool Operating Gallons = 80 (Liters = 303) Gallon to Overflow = 120 (Liters = 454)

ALL BATHTUB DIMENSIONS ARE +/- 1/2"

Air System

Legend: