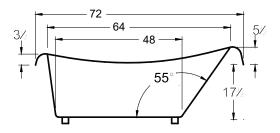

# Arashi

72" x 40" x 22" (1829 x 1016 x 559 mm) Whirlpool Operating Gallons = 80 (Liters = 303) Gallon to Overflow = 120 (Liters = 454)

ALL BATHTUB DIMENSIONS ARE +/- 1/2"

Air System

Legend: