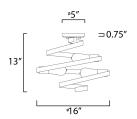

#### **MEASUREMENTS**

DIMENSION : 16" L x 16" W x 13" H : 5" W x 0.75" H x 5" L CANOPY

HANGING WEIGHT : 4.52 lb