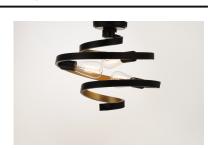

#### **PRODUCT DESCRIPTION**

This unique design features spiraling frames finished Black on the outside and Gold on the inside for a dramatic lighting affect. Choose G25 bulbs for a transitional look or vintage ST64 for a more traditional feel.

#### **FINISHES OPTION**

Black / Gold