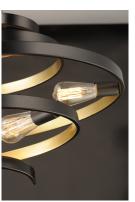

#### **PRODUCT DESCRIPTION**

This unique design features spiraling frames finished Black on the outside and Gold on the inside for a dramatic lighting affect. Choose G25 bulbs for a transitional look or vintage ST64 for a more traditional feel.

#### **FINISHES OPTION**

Black / Gold