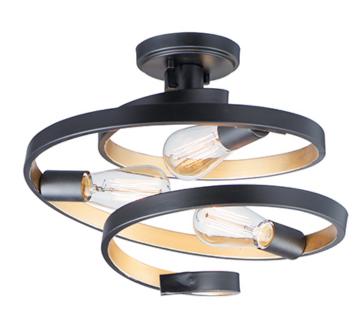

#### **PRODUCT DESCRIPTION**

This unique design features spiraling frames finished Black on the outside and Gold on the inside for a dramatic lighting affect. Choose G25 bulbs for a transitional look or vintage ST64 for a more traditional feel.

#### **FINISHES OPTION**

Black / Gold