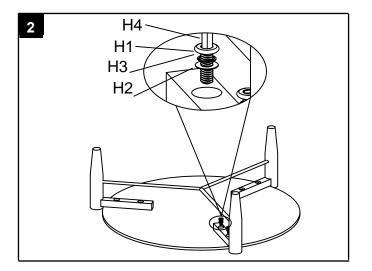

Step 2
Attach leg (B) to panel(A) using Allen bolt (H1)
Spring washer (H3) and flat washaer (H2), Tighten with allen key (H4).
Stand table upright. Assembly is complete.