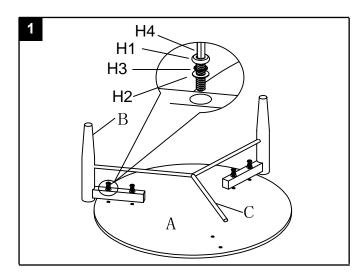

Estimated Assembly Time: 30 minutes.

Tools Required for Assembly (included): Allen Key

Step 1
Attach leg (B) to panel(A) using Allen bolt (H1)
Spring washer (H3) and flat washaer (H2), Tighten
with allen key (H4). Attach metal tube(C) to leg(B).