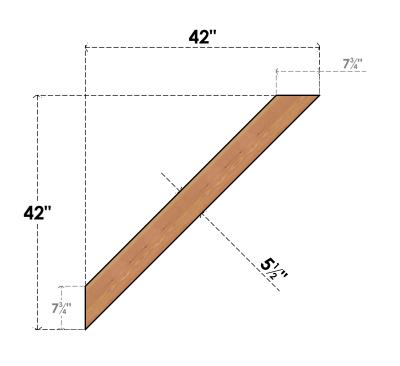

## BRC06X42X42TRA00SWR

5 1/2"W X 42"D X 42"H TRADITIONAL SMOOTH BRACE, WESTERN RED CEDAR

SIDE