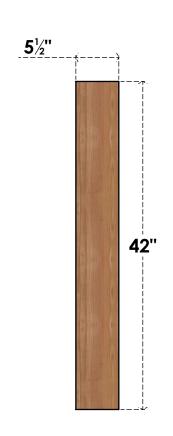

## BRC06X42X42TRA00SWR

5 1/2"W X 42"D X 42"H TRADITIONAL SMOOTH BRACE, WESTERN RED CEDAR

SIDE