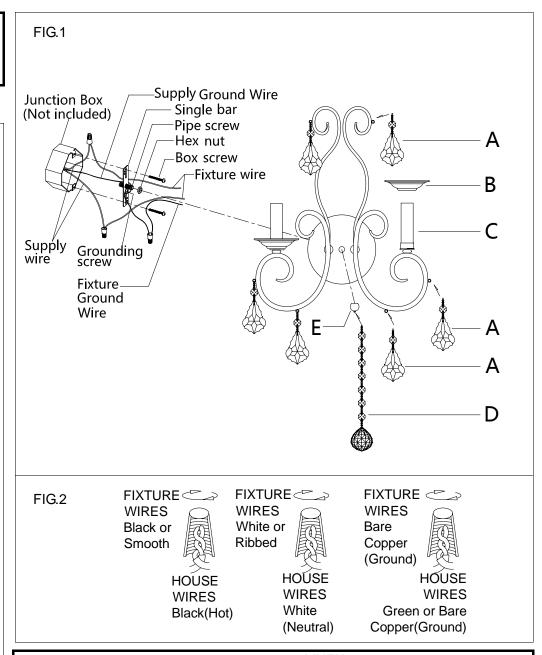

## **ASSEMBLING THE FIXTURE (Fig.1)**

- 1. Shut off the power at the circuit breaker and remove old fixture, including the single bar.
- 2. Carefully unpack your new fixture and lay out all the parts on a clear area. Take care not to lose any small parts necessary for installation.
- 3. Thread the pipe screw part way into the center hole of the single bar and secure with hex nut.
- 4. Attach the single bar to the junction box using two box screws as shown. The side of the single bar marked "GND" must face out. The junction box is not included.
- 5. Follow wiring instructions carefully (see fig.2).
- 6. Attach the back plate of lamp body(C) onto the junction box, aligning the screws on mounting plate with mounting holes and lock it securely with the ball nuts(E).
- 7. Raise the cover(B) insert to the lamp holder, raise the lobation crystal(A) into the small ring of the arm, raise the crystal cluster(D) into the small ring of the ball nut(E).
- Install the light bulbs(Not included) in accordance with the fixture's specifications. NOTE: DO NOT EXCEED THE MAXIMUM WATTAGE RATING!

## **CONNECTING THE WIRES (Fig.2)**

- 1. Connect the electrical wires as follows. Connect the Black wire from the fixture to the black house (hot) Wire. Connect the white wire from the fixture to the white (neutral) house wire. Make sure all wire nuts are secured. You may wrap the connections with electrical tape. If your outlet box has a ground wires (green or bare copper) connect fixture's ground wire to it. Otherwise attach the bare copper fixture wire to the green ground screw on the single bar.
- 2. Tuck the wire connections neatly into the wall junction box.