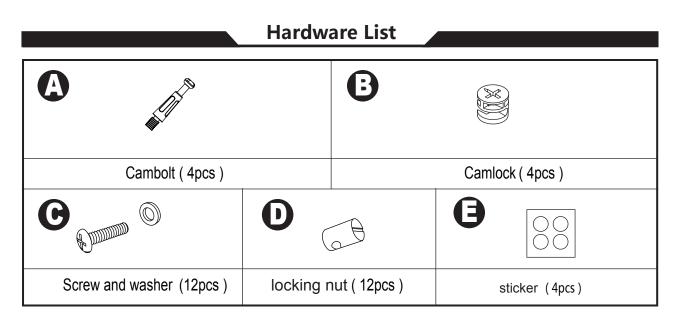

# CONVENIENCE CONCEPTS

## SOHO BOOKCASE

131559



#### **ASSEMBLY INSTRUCTIONS**

We have designed our furniture with you, the customer in mind. Our clear, easy to follow, step by step instructions will guide you through the project from start to finish. Feel confident that this will be a fun and rewarding project. The final product will be a quality piece of furniture that will go together smoothly and give years of enjoyment.



Please do not return to the store

Broken or missing parts?

Need help with assembly?

If you have any questions just call 1-800-468-6447 or email us at parts@convenience-concepts.com



#### **Panel List**



#### Assembling the unit with camlocks and wood dowels.



### **Hardware List**