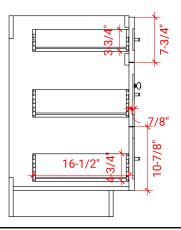

### F066D



# **BASE CABINET DIMENSIONS**

66" W x 21.5" D x 34.5" H

# **FEATURES**

- Solid wood frame & plywood panels
- Dovetail drawers and joints
- Soft closing doors & drawers

# HARDWARE FINISHES



# **AVAILABLE COLORS**



### **FRONT VIEW**



### SIDE VIEW



### **PLAN VIEW**







# **OVERALL DIMENSIONS**

67" W x 22" D x 0.75" H

# **COUNTERTOP OPTIONS**



Carrara Marble CW2-067D-OVL-CT

# **FEATURES**

- Solid countertop with mitered edges & seams
- Undermount white oval sink
- Pre-drilled for 8" widespread faucet

### **INCLUDED**

- Countertop
- Matching Backsplash
- Oval Sinks

### COUNTERTOP PLAN VIEW

# 1-3/8" 1-3/8" 1-3/8" 1-3/8" 1-3/8" 1-3/8" 12-1/2"

### **EDGE SIDE VIEW**