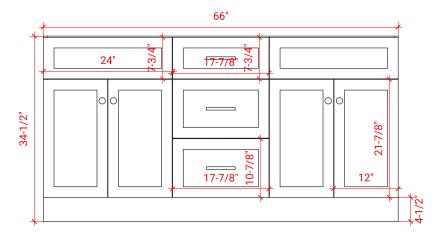

# **BASE CABINET DIMENSIONS**

66" W x 21.5" D x 34.5" H

### **FRONT VIEW**

### **PLAN VIEW**