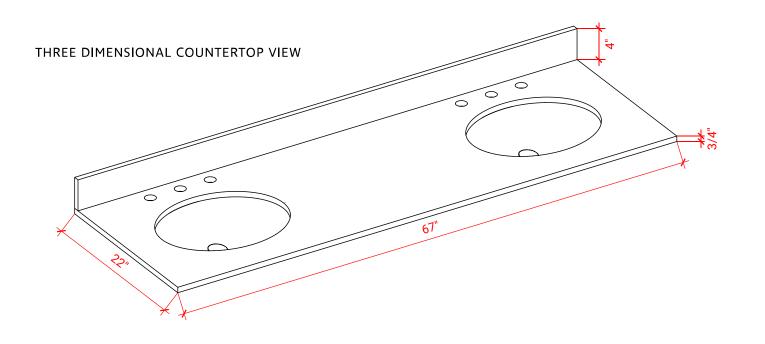

# **OVERALL DIMENSIONS**

67" W x 22" D x 0.75" H

# **COUNTERTOP OPTIONS**

Carrara Marble CW2-067D-OVL-CT

# **FEATURES**

- Solid countertop with mitered edges & seams
- Undermount white oval sink
- Pre-drilled for 8" widespread faucet