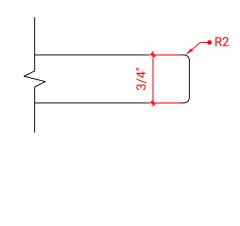

### F066D



# **BASE CABINET DIMENSIONS**

66" W x 21.5" D x 34.5" H

# **FEATURES**

- Solid wood frame & plywood panels
- Dovetail drawers and joints
- Soft closing doors & drawers

# HARDWARE FINISHES



# **AVAILABLE COLORS**



### **FRONT VIEW**



### SIDE VIEW



### **PLAN VIEW**







# **OVERALL DIMENSIONS**

67" W x 22" D x 0.75" H

# **COUNTERTOP OPTIONS**



Carrara Marble CW2-067D-OVL-CT

# **FEATURES**

- Solid countertop with mitered edges & seams
- Undermount white oval sink
- Pre-drilled for 8" widespread faucet

### **INCLUDED**

- Countertop
- Matching Backsplash
- Oval Sinks

### COUNTERTOP PLAN VIEW

# 1-3/8" 1-3/8" 1-3/8" 1-3/8" 1-3/8" 1-3/8" 12-1/2"

### **EDGE SIDE VIEW**