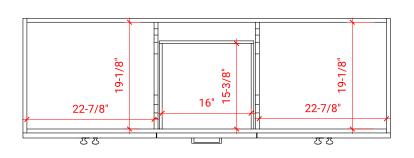

# **BASE CABINET DIMENSIONS**

66" W x 21.5" D x 34.5" H

### **FRONT VIEW**

### **PLAN VIEW**