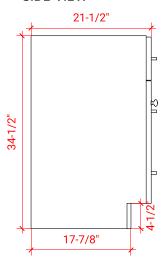

### F066D



# **BASE CABINET DIMENSIONS**

66" W x 21.5" D x 34.5" H

# **FEATURES**

- Solid wood frame & plywood panels
- Dovetail drawers and joints
- Soft closing doors & drawers

# HARDWARE FINISHES



# **AVAILABLE COLORS**



### **FRONT VIEW**



### SIDE VIEW



### **PLAN VIEW**







# **OVERALL DIMENSIONS**

67" W x 22" D x 0.75" H

# **COUNTERTOP OPTIONS**



Carrara Marble CW2-067D-OVL-CT

# **FEATURES**

- Solid countertop with mitered edges & seams
- Undermount white oval sink
- Pre-drilled for 8" widespread faucet

### **INCLUDED**

- Countertop
- Matching Backsplash
- Oval Sinks

### COUNTERTOP PLAN VIEW

# 1-3/8" 1-3/8" 1-3/8" 1-3/8" 1-3/8" 1-3/8" 12-1/2"

### **EDGE SIDE VIEW**