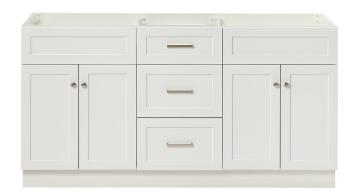

### F066D

# **BASE CABINET DIMENSIONS**

66" W x 21.5" D x 34.5" H

### **FRONT VIEW**