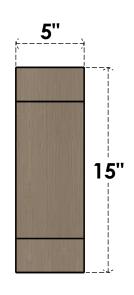

## ITEM NUMBER: CORU05X10X15BURRCPR

5"W X 10"D X 15"H SERIES 2 CLASSIC BURLINGTON ROUGH CEDAR TIMBERTHANE FAUX WOOD CORBEL, PRIMED

## **FRONT PROFILE**