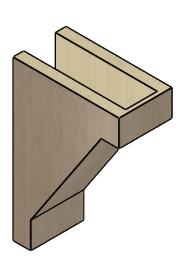

## ITEM NUMBER: CORU05X10X15BURRCPR

5"W X 10"D X 15"H SERIES 2 CLASSIC BURLINGTON ROUGH CEDAR TIMBERTHANE FAUX WOOD CORBEL, PRIMED

## **ISOMETRIC**

**EKENA MILLWORK** 2300 WEST MAIN ST. CLARKSVILLE, TX 75426 TOLL FREE: 866-607-0453 WWW.EKENAMILLWORK.COM

1. INSTALLATION TO BE COMPLETED IN ACCORDANCE WITH MANUFACTURER'S SPECIFICATIONS.
2. DRAWING MAY NOT BE TO SCALE
3. THIS DRAWING IS INTENDED FOR DESIGN AND PLANNING PURPOSES ONLY.
4. ALL INFORMATION CONTAINED HEREIN WAS CURRENT AT THE TIME OF DEVELOPMENT BUT MUST BE REVIEWED AND APPROVED BY THE PRODUCT MANUFACTURER TO BE CONSIDERED ACCURATE.