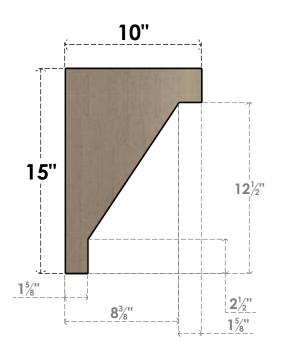

## ITEM NUMBER: CORU05X10X15BURRCPR

5"W X 10"D X 15"H SERIES 2 CLASSIC BURLINGTON ROUGH CEDAR TIMBERTHANE FAUX WOOD CORBEL, PRIMED

## **SIDE PROFILE**