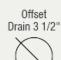

31 1/8" x 18" x 9 5/8" 33" Minimum Cabinet Size 14-, 16- or 18-Gauge Steel Available Certified High-Quality 304 Stainless Steel **Brushed Satin Finish** Offset Drain Thick Sound Dampener Rubber Pad Fully Insulated Cardboard Cutout Template Included Installation Hardware Included Lifetime Warranty SinkLink installation piece included