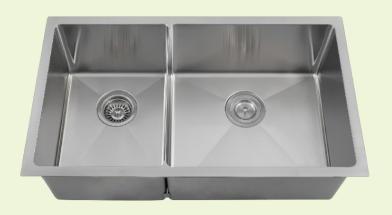

## Stainless Steel

Stainless Steel is the most popular choice for today's kitchens due to its clean look and durability. The beautiful brushed satin finish helps to hide small scratches that may occur over the lifetime of the sink. Our Stainless Steel sinks are made from high quality 14, 16, 18 or 20 gauge steel. Most models are made of one piece construction that ensures the sturdiest kitchen sink you will find. Our sinks are made from 300-series stainless steel and are guaranteed not to rust or stain. Each sink is fully insulated and has a sound dampening pad. Our stainless steel sinks are backed by a limited lifetime warranty. This sink can be mounted under a laminate countertop with the included SinkLink installation piece, creating a sleek look. Offered in white, black or gray, the SinkLink is constructed from thick durable plastic and acts as a secure barrier that keeps the foundation of the laminate countertop dry.

31 1/8" x 18" x 9 5/8" 33" Minimum Cabinet Size 14-, 16- or 18-Gauge Steel Available Certified High-Quality 304 Stainless Steel **Brushed Satin Finish** Offset Drain Thick Sound Dampener Rubber Pad Fully Insulated Cardboard Cutout Template Included Installation Hardware Included Lifetime Warranty SinkLink installation piece included