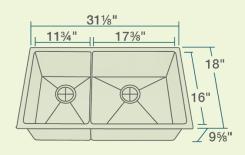

31 1/8" x 18" x 9 5/8" 33" Minimum Cabinet Size 14-, 16- or 18-Gauge Steel Available Certified High-Quality 304 Stainless Steel **Brushed Satin Finish** Offset Drain Thick Sound Dampener Rubber Pad Fully Insulated Cardboard Cutout Template Included Installation Hardware Included Lifetime Warranty SinkLink installation piece included