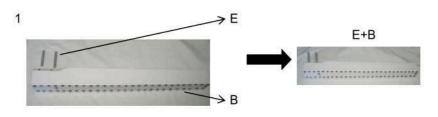

Tools Required for Assembly(included):N/A

Step 1
Put the screw E into hole of B For the four legs.

Step 3
Put the wing nut on the washer as the above.

Step 2
Put the four legs into the table top.

Step 4 Screw(C+D)into(E+B)as the above