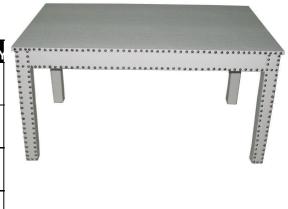

### Model# FOX9514B

Product Dimensions:39.37"W\*23.62"D\*18.9"H

### Part List and Hardware List

| PIECE | DESCRIPTION | PICTURE                                 | QUANTITY |
|-------|-------------|-----------------------------------------|----------|
| А     | Table top   | 4,                                      | 1X       |
| В     | Legs        | *************************************** | 4X       |
| С     | Washer      |                                         | 8X       |
| D     | Wing Nut    |                                         | 8X       |
| Е     | Screw       |                                         | 8X       |