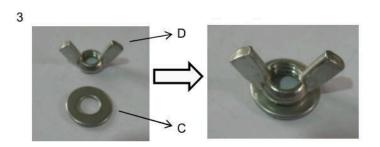

Tools Required for Assembly(included):N/A

Step 1
Put the screw E into hole of B For the four legs.

Step 3
Put the wing nut on the washer as the above.

Step 2
Put the four legs into the table top.

Step 4 Screw(C+D)into(E+B)as the above