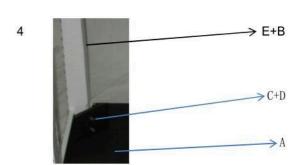

### Part List and Hardware List

| PIECE | DESCRIPTION | PICTURE                                 | QUANTITY |
|-------|-------------|-----------------------------------------|----------|
| А     | Table top   | 4,                                      | 1X       |
| В     | Legs        | *************************************** | 4X       |
| С     | Washer      |                                         | 8X       |
| D     | Wing Nut    |                                         | 8X       |
| Е     | Screw       |                                         | 8X       |

Tools Required for Assembly(included):N/A

Step 1
Put the screw E into hole of B For the four legs.

Step 3
Put the wing nut on the washer as the above.

Step 2
Put the four legs into the table top.

Step 4 Screw(C+D)into(E+B)as the above