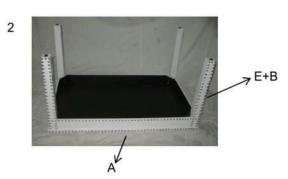

Tools Required for Assembly(included):N/A

Step 1
Put the screw E into hole of B For the four legs.

Step 3
Put the wing nut on the washer as the above.

Step 2
Put the four legs into the table top.

Step 4 Screw(C+D)into(E+B)as the above