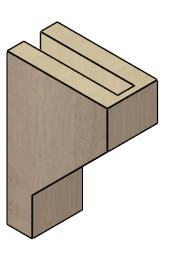

## **ISOMETRIC**

**EKENA MILLWORK** 2300 WEST MAIN ST. CLARKSVILLE, TX 75426 TOLL FREE: 866-607-0453 WWW.EKENAMILLWORK.COM

GENERATED DATE: 01/27/2023

1. INSTALLATION TO BE COMPLETED IN ACCORDANCE WITH MANUFACTURER'S SPECIFICATIONS.
2. DRAWING MAY NOT BE TO SCALE
3. THIS DRAWING IS INTENDED FOR DESIGN AND PLANNING PURPOSES ONLY.
4. ALL INFORMATION CONTAINED HEREIN WAS CURRENT AT THE TIME OF DEVELOPMENT BUT MUST BE REVIEWED AND APPROVED BY THE PRODUCT MANUFACTURER TO BE CONSIDERED ACCURATE.

## ITEM NUMBER: CORU03X06X09CLERCPR

3"W X 6"D X 9"H SERIES 2 CLASSIC CLEMMONS ROUGH CEDAR TIMBERTHANE FAUX WOOD CORBEL, PRIMED