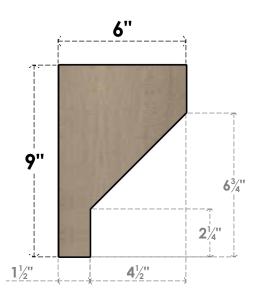

## SIDE PROFILE

## ITEM NUMBER: CORU03X06X09CLERCPR

3"W X 6"D X 9"H SERIES 2 CLASSIC CLEMMONS ROUGH CEDAR TIMBERTHANE FAUX WOOD CORBEL, PRIMED