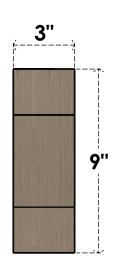

## **FRONT PROFILE**

## ITEM NUMBER: CORU03X06X09CLERCPR

3"W X 6"D X 9"H SERIES 2 CLASSIC CLEMMONS ROUGH CEDAR TIMBERTHANE FAUX WOOD CORBEL, PRIMED