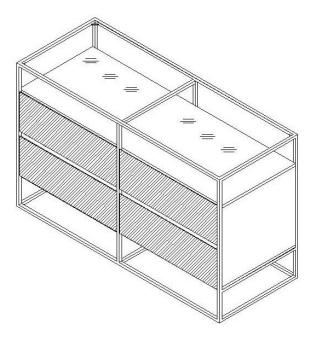

timber product and not a manufacturing defect.

### Anti Tip Kit (Supplied)



Part A X 2



Part B X 2



Part C X 4



Part D X 4

#### **Product**





#### EXCLUSIVE AND CONFIDENTIAL PROPERTY OF UNION HOME.

All rights reserved, including all applicable copyright, design and patent rights. Any unauthorized reproduction, adaptation, distribution or other infringement will be prosecuted.



## BEDFORD 4 DRAWER BDM00039

### STEP 1: GLASS FIXED ON TOP



### STEP 2: CLIP FIX WITH WALL

X X 1 Y X 1



EXCLUSIVE AND CONFIDENTIAL PROPERTY OF UNION HOME. All rights reserved, including all applicable copyright, design and patent rights. Any unauthorized reproduction, adaptation, distribution or other infringement will be prosecuted.



## BEDFORD 4 DRAWER BDM00039

STEP 3: TIE



## FINISH:



EXCLUSIVE AND CONFIDENTIAL PROPERTY OF UNION HOME. All rights reserved, including all applicable copyright, design and patent rights. Any

unauthorized reproduction, adaptation, distribution or other infringement will be prosecuted.