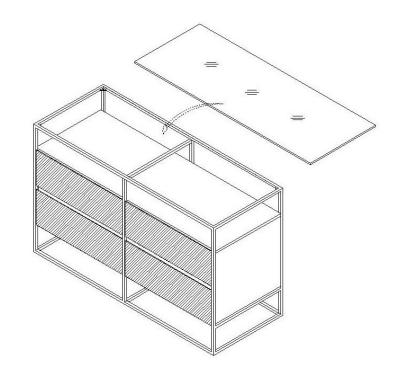

o change colour. It is important to remove moist substances immediately.

Note: Thank you for the purchasing the Bedford 4 Drawer. While great care is taken during production, This piece may have some subtle natural splitting, cracking or chipping that give a natural vintage look. Such a look is part of the charm and appeal of this crafted timber product and not a manufacturing defect.

### Anti Tip Kit (Supplied)



Part A X 2



Part B X 2



Part C X 4



Part D X 4

#### **Product**





#### EXCLUSIVE AND CONFIDENTIAL PROPERTY OF UNION HOME.

All rights reserved, including all applicable copyright, design and patent rights. Any unauthorized reproduction, adaptation, distribution or other infringement will be prosecuted.



## BEDFORD 4 DRAWER BDM00039

### STEP 1: GLASS FIXED ON TOP



### STEP 2: CLIP FIX WITH WALL

X X 1 Y X 1



EXCLUSIVE AND CONFIDENTIAL PROPERTY OF UNION HOME. All rights reserved, including all applicable copyright, design and patent rights. Any unauthorized reproduction, adaptation, distribution or other infringement will be prosecuted.



## BEDFORD 4 DRAWER BDM00039

STEP 3: TIE



## FINISH:



EXCLUSIVE AND CONFIDENTIAL PROPERTY OF UNION HOME. All rights reserved, including all applicable copyright, design and patent rights. Any

unauthorized reproduction, adaptation, distribution or other infringement will be prosecuted.