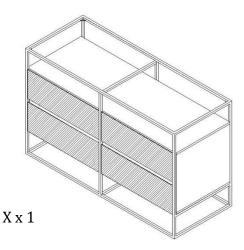

# BEDFORD 4 DRAWER BDM00039

Thank you for purchasing the Bedford 4 Drawer. Before you begin to assemble your new piece of furniture, please check to ensure that all hardware and parts have been supplied. This page lists all contents included in the carton(s). Follow instructions closely as deviation from them may present a possible safety risk and may void your warranty.

## BEDFORD 4 DRAWER BDM00039