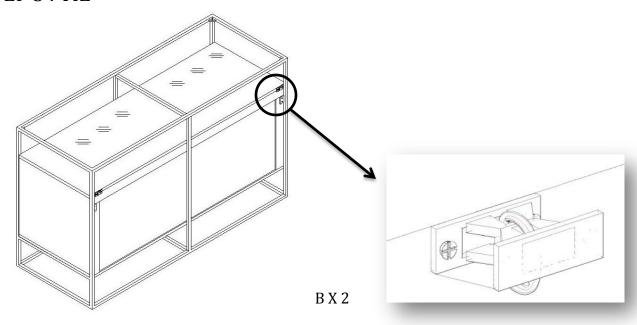

f this crafted timber product and not a manufacturing defect.

### Anti Tip Kit (Supplied)



Part A X 2



Part B X 2



Part C X 4



Part D X 4

#### **Product**





#### EXCLUSIVE AND CONFIDENTIAL PROPERTY OF UNION HOME.

All rights reserved, including all applicable copyright, design and patent rights. Any unauthorized reproduction, adaptation, distribution or other infringement will be prosecuted.



## BEDFORD 4 DRAWER BDM00039

### STEP 1: GLASS FIXED ON TOP



### STEP 2: CLIP FIX WITH WALL

X X 1 Y X 1



EXCLUSIVE AND CONFIDENTIAL PROPERTY OF UNION HOME. All rights reserved, including all applicable copyright, design and patent rights. Any unauthorized reproduction, adaptation, distribution or other infringement will be prosecuted.



## BEDFORD 4 DRAWER BDM00039

STEP 3: TIE



## FINISH:



EXCLUSIVE AND CONFIDENTIAL PROPERTY OF UNION HOME. All rights reserved, including all applicable copyright, design and patent rights. Any

unauthorized reproduction, adaptation, distribution or other infringement will be prosecuted.