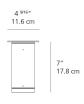

|
| Led type                           | 3.5W Array*            |
| CCT (Correlated Color Temperature) | 3000K                  |
| CRI (Color Rendering Index)        | >80                    |
| Life expectancy                    | 50000Hrs               |
| Control type                       | On/Off                 |
| Input Voltage                      | 120V                   |
| Driver                             | TCI - 1 x DC12350MABMU |
| BUG Rating                         | B1-U0-G0               |

#### Features & Accessories

- Direction of light beam can be adjusted to obtain desired lighting effect from ceiling
- Electronic driver integrated
- Standard non dimmable
- For dimming options, please consult with your Artemide Sales Representative

## Dimensions ==





# Packaging =

1 Box

1 x 13-7/8" x 8-9/16" x 10-5/16" / 5.22 lbs - 35 cm x 21.5 cm x 26 cm / 2.37 kg

## Light distribution =

Direct



Red = Max Cd. Through Vertical plane
Blue = Max Cd. Through Horizontal plane

# Luminaire weight —

3.73 lbs / 1.69 kg

Warranty ==

5 year limited warranty