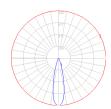

## Light distribution =

Direct

Red = Max Cd. Through Vertical plane
Blue = Max Cd. Through Horizontal plane