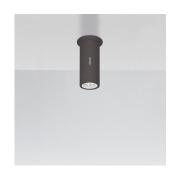

# T41931LW18

#### Features & Accessories

- Direction of light beam can be adjusted to obtain desired lighting effect from ceiling
- Electronic driver integrated
- Standard non dimmable
- For dimming options, please consult with your Artemide Sales Representative

## Dimensions ==