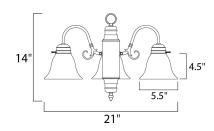

## **MEASUREMENTS**

DIMENSION : 21" L x 21" W x 14" H

HANGING WEIGHT : 6.83 lb