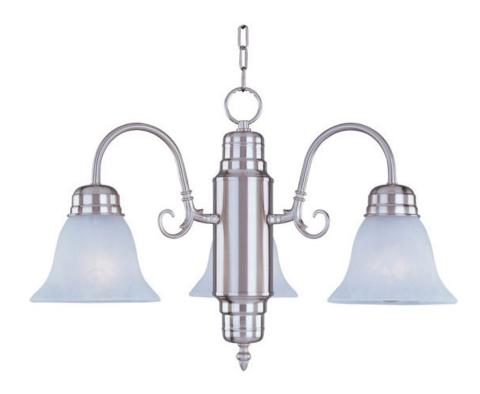

## PRODUCT DESCRIPTION

Maxim Lighting's commitment to both the residential lighting and the home building industries will assure you a product line focused on your basic lighting needs. With the Builder Basics collection you will find quality lighting that is well designed, well priced and readily available.

#### **LAMPING**

INPUT VOLTAGE : 120V

BULB : 3 x 60W Incandescent E26 Medium , 180W Total

BULB INCLUDED : (Not Included)

DIMMABLE : Yes

### MATERIAL

Steel, Glass