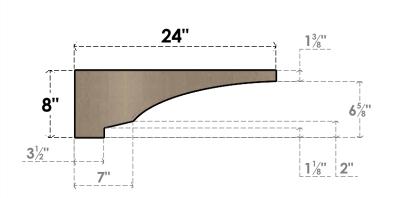

## ITEM NUMBER: CORU04X24X08MOARCPR

4"W X 24"D X 8"H SERIES 3 THIN MOAB ROUGH CEDAR TIMBERTHANE FAUX WOOD CORBEL, PRIMED

## SIDE PROFILE

**FRONT PROFILE** 

**ISOMETRIC** 

**EKENA MILLWORK** 2300 WEST MAIN ST. CLARKSVILLE, TX 75426 TOLL FREE: 866-607-0453 WWW.EKENAMILLWORK.COM

GENERATED DATE: 01/27/2023

- 1. INSTALLATION TO BE COMPLETED IN ACCORDANCE WITH MANUFACTURER'S SPECIFICATIONS.