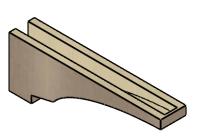

## ITEM NUMBER: CORU04X24X08MOARCPR

4"W X 24"D X 8"H SERIES 3 THIN MOAB ROUGH CEDAR TIMBERTHANE FAUX WOOD CORBEL, PRIMED

## SIDE PROFILE

**FRONT PROFILE** 

**ISOMETRIC** 

**EKENA MILLWORK** 2300 WEST MAIN ST. CLARKSVILLE, TX 75426 TOLL FREE: 866-607-0453 WWW.EKENAMILLWORK.COM

GENERATED DATE: 01/27/2023

- 1. INSTALLATION TO BE COMPLETED IN ACCORDANCE WITH MANUFACTURER'S SPECIFICATIONS.