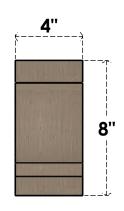

## ITEM NUMBER: CORU04X24X08MOARCPR

4"W X 24"D X 8"H SERIES 3 THIN MOAB ROUGH CEDAR TIMBERTHANE FAUX WOOD CORBEL, PRIMED

## SIDE PROFILE

**FRONT PROFILE** 

**ISOMETRIC** 

**EKENA MILLWORK** 2300 WEST MAIN ST. CLARKSVILLE, TX 75426 TOLL FREE: 866-607-0453 WWW.EKENAMILLWORK.COM

GENERATED DATE: 01/27/2023

- 1. INSTALLATION TO BE COMPLETED IN ACCORDANCE WITH MANUFACTURER'S SPECIFICATIONS.