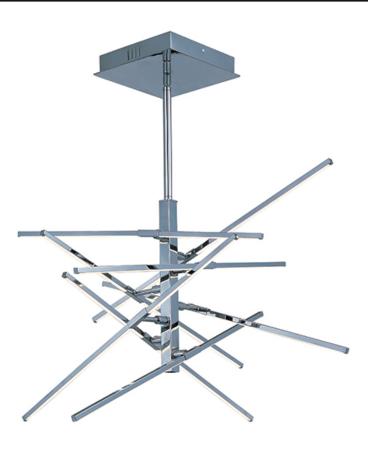

## PRODUCT DESCRIPTION

Micro channels of Polished Chrome aluminum are faced with an acrylic diffuser and are arranged in a crisscross formation to create an interesting sculpture of light. Although pre-set out of the box, each are adjustable to create your own unique design.

## **MEASUREMENTS**

DIMENSION : 27." L x 27." W x 28." H

MAX OAH : 72.75" OAH x 31." OAH

CANOPY : 7.81" W x 1.71" H x 7.81" L

HANGING WEIGHT : 11. lb

# LAMPING

INPUT VOLTAGE : 120V

LUMENS : 3,192 Rated

BULB : 8 x 16W (INTEGRATED), 45.6W Total

DIMMABLE : Dimmable
CRI : 80+ CRI
COLOR\_TEMP : 3000K

#### **FINISHES OPTION**

Polished Chrome PC

# MATERIAL

Aluminum + Acrylic