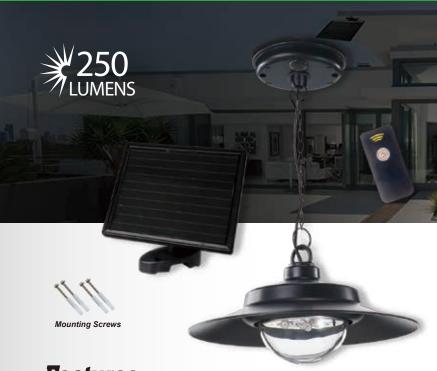

## **HANGING SOLAR SHED LIGHT**

## **Features**

- Includes a key ring remote controller. Ideal for any outdoor building such as a shed, garage, barn, tree house or anywhere electrical access is limited.
- Run up to 8 hours on a full charge.
- 4 super bright LED are 100x brighter than standard LEDs.
- Change to low or high with the click of a button.
- Can adjust hanging length from 7-32 inches.

## **SPECIFICATIONS**

Solar Panel: Amorphous, 1.2Watt

LED: 4 x White LEDs (10000K),

250Lm/High 60Lm/Low

Battery: 1 x 3.7V 2000mAh Lithium

Material: Plastic, glass construction

Hanging Length: 7-32 inches

Work Durantion: Up to 8 hours

Switch Mode: AUTO / ON / OFF