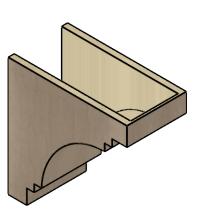

## ITEM NUMBER: CORU10X20X20PECRCPR

10"W X 20"D X 20"H SERIES 1 CLASSIC PESCADERO ROUGH CEDAR TIMBERTHANE FAUX WOOD CORBEL, PRIMED

## SIDE PROFILE

**FRONT PROFILE** 

**ISOMETRIC** 

**EKENA MILLWORK** 2300 WEST MAIN ST. CLARKSVILLE, TX 75426 TOLL FREE: 866-607-0453 WWW.EKENAMILLWORK.COM

GENERATED DATE: 01/28/2023

- 1. INSTALLATION TO BE COMPLETED IN ACCORDANCE WITH MANUFACTURER'S SPECIFICATIONS.