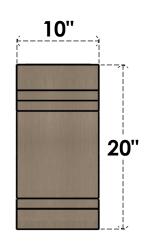

## ITEM NUMBER: CORU10X20X20PECRCPR

10"W X 20"D X 20"H SERIES 1 CLASSIC PESCADERO ROUGH CEDAR TIMBERTHANE FAUX WOOD CORBEL, PRIMED

## SIDE PROFILE

**FRONT PROFILE** 

**ISOMETRIC** 

**EKENA MILLWORK** 2300 WEST MAIN ST. CLARKSVILLE, TX 75426 TOLL FREE: 866-607-0453 WWW.EKENAMILLWORK.COM

GENERATED DATE: 01/28/2023

- 1. INSTALLATION TO BE COMPLETED IN ACCORDANCE WITH MANUFACTURER'S SPECIFICATIONS.