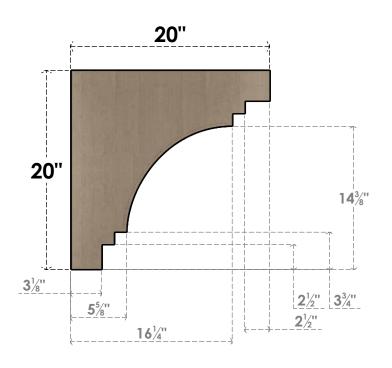

## ITEM NUMBER: CORU10X20X20PECRCPR

10"W X 20"D X 20"H SERIES 1 CLASSIC PESCADERO ROUGH CEDAR TIMBERTHANE FAUX WOOD CORBEL, PRIMED

## SIDE PROFILE

**FRONT PROFILE** 

**ISOMETRIC** 

**EKENA MILLWORK** 2300 WEST MAIN ST. CLARKSVILLE, TX 75426 TOLL FREE: 866-607-0453 WWW.EKENAMILLWORK.COM

GENERATED DATE: 01/28/2023

- 1. INSTALLATION TO BE COMPLETED IN ACCORDANCE WITH MANUFACTURER'S SPECIFICATIONS.