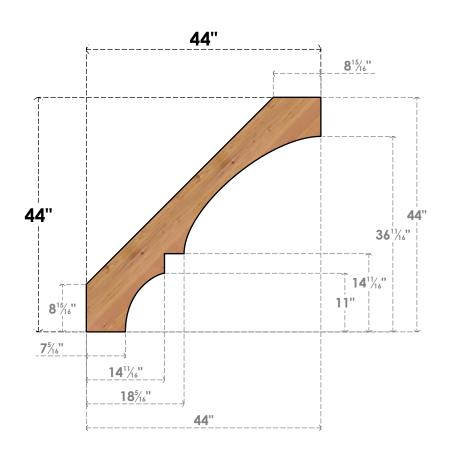

## BRC04X44X44BOA00SWR

3 1/2"W X 44"D X 44"H BALBOA SMOOTH BRACE, WESTERN RED CEDAR

SIDE

## **FRONT**

**EKENA MILLWORK** 2300 WEST MAIN ST. CLARKSVILLE, TX 75426 TOLL FREE: 866-607-0453 WWW.EKENAMILLWORK.COM