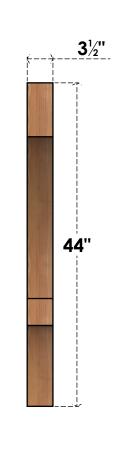

## BRC04X44X44BOA00SWR

3 1/2"W X 44"D X 44"H BALBOA SMOOTH BRACE, WESTERN RED CEDAR

SIDE

## **FRONT**

**EKENA MILLWORK** 2300 WEST MAIN ST. CLARKSVILLE, TX 75426 TOLL FREE: 866-607-0453 WWW.EKENAMILLWORK.COM