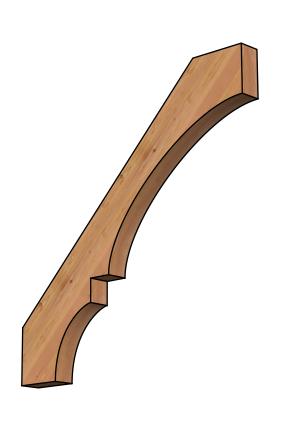

## BRC04X44X44BOA00SWR

3 1/2"W X 44"D X 44"H BALBOA SMOOTH BRACE, WESTERN RED CEDAR

SIDE

## **FRONT**

**EKENA MILLWORK** 2300 WEST MAIN ST. CLARKSVILLE, TX 75426 TOLL FREE: 866-607-0453 WWW.EKENAMILLWORK.COM