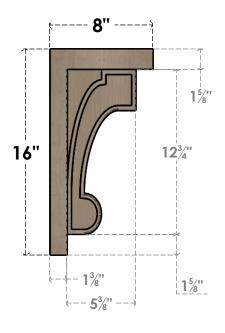

## ITEM NUMBER: CORU08X08X16ALMRCPR

8"W X 8"D X 16"H SERIES 2 WIDE ALMA ROUGH CEDAR TIMBERTHANE FAUX WOOD CORBEL, PRIMED

## **SIDE PROFILE**