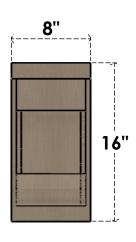

## ITEM NUMBER: CORU08X08X16ALMRCPR

8"W X 8"D X 16"H SERIES 2 WIDE ALMA ROUGH CEDAR TIMBERTHANE FAUX WOOD CORBEL, PRIMED

## **FRONT PROFILE**