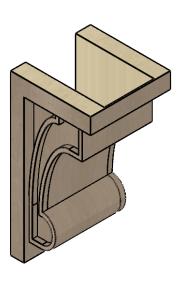

## ITEM NUMBER: CORU08X08X16ALMRCPR

8"W X 8"D X 16"H SERIES 2 WIDE ALMA ROUGH CEDAR TIMBERTHANE FAUX WOOD CORBEL, PRIMED

## **ISOMETRIC**

GENERATED DATE: 01/28/2023

**EKENA MILLWORK** 2300 WEST MAIN ST. CLARKSVILLE, TX 75426 TOLL FREE: 866-607-0453 WWW.EKENAMILLWORK.COM

1. INSTALLATION TO BE COMPLETED IN ACCORDANCE WITH MANUFACTURER'S SPECIFICATIONS.
2. DRAWING MAY NOT BE TO SCALE
3. THIS DRAWING IS INTENDED FOR DESIGN AND PLANNING PURPOSES ONLY.
4. ALL INFORMATION CONTAINED HEREIN WAS CURRENT AT THE TIME OF DEVELOPMENT BUT MUST BE REVIEWED AND APPROVED BY THE PRODUCT MANUFACTURER TO BE CONSIDERED ACCURATE.