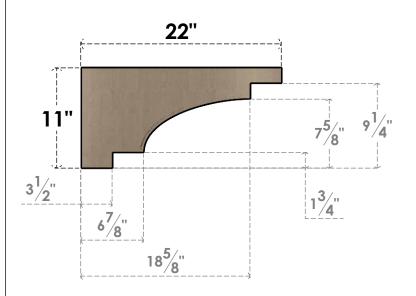

## ITEM NUMBER: CORU11X22X11MEDRCPR

11"W X 22"D X 11"H SERIES 3 WIDE MEDITERRANEAN ROUGH CEDAR TIMBERTHANE FAUX WOOD CORBEL, PRIMED

## SIDE PROFILE

**FRONT PROFILE** 

**ISOMETRIC** 

**EKENA MILLWORK** 2300 WEST MAIN ST. CLARKSVILLE, TX 75426 TOLL FREE: 866-607-0453 WWW.EKENAMILLWORK.COM

GENERATED DATE: 01/27/2023

1. INSTALLATION TO BE COMPLETED IN ACCORDANCE WITH MANUFACTURER'S SPECIFICATIONS.
2. DRAWING MAY NOT BE TO SCALE
3. THIS DRAWING IS INTENDED FOR DESIGN AND PLANNING PURPOSES ONLY.
4. ALL INFORMATION CONTAINED HEREIN WAS CURRENT AT THE TIME OF DEVELOPMENT BUT MUST BE REVIEWED AND APPROVED BY THE PRODUCT MANUFACTURER TO BE CONSIDERED ACCURATE.