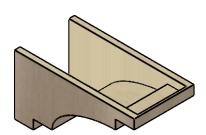

## ITEM NUMBER: CORU11X22X11MEDRCPR

11"W X 22"D X 11"H SERIES 3 WIDE MEDITERRANEAN ROUGH CEDAR TIMBERTHANE FAUX WOOD CORBEL, PRIMED

## SIDE PROFILE

**FRONT PROFILE** 

**ISOMETRIC** 

**EKENA MILLWORK** 2300 WEST MAIN ST. CLARKSVILLE, TX 75426 TOLL FREE: 866-607-0453 WWW.EKENAMILLWORK.COM

GENERATED DATE: 01/27/2023

1. INSTALLATION TO BE COMPLETED IN ACCORDANCE WITH MANUFACTURER'S SPECIFICATIONS.
2. DRAWING MAY NOT BE TO SCALE
3. THIS DRAWING IS INTENDED FOR DESIGN AND PLANNING PURPOSES ONLY.
4. ALL INFORMATION CONTAINED HEREIN WAS CURRENT AT THE TIME OF DEVELOPMENT BUT MUST BE REVIEWED AND APPROVED BY THE PRODUCT MANUFACTURER TO BE CONSIDERED ACCURATE.