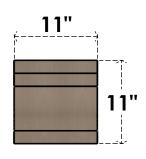

## ITEM NUMBER: CORU11X22X11MEDRCPR

11"W X 22"D X 11"H SERIES 3 WIDE MEDITERRANEAN ROUGH CEDAR TIMBERTHANE FAUX WOOD CORBEL, PRIMED

## SIDE PROFILE

**FRONT PROFILE** 

**ISOMETRIC** 

**EKENA MILLWORK** 2300 WEST MAIN ST. CLARKSVILLE, TX 75426 TOLL FREE: 866-607-0453 WWW.EKENAMILLWORK.COM

GENERATED DATE: 01/27/2023

1. INSTALLATION TO BE COMPLETED IN ACCORDANCE WITH MANUFACTURER'S SPECIFICATIONS.
2. DRAWING MAY NOT BE TO SCALE
3. THIS DRAWING IS INTENDED FOR DESIGN AND PLANNING PURPOSES ONLY.
4. ALL INFORMATION CONTAINED HEREIN WAS CURRENT AT THE TIME OF DEVELOPMENT BUT MUST BE REVIEWED AND APPROVED BY THE PRODUCT MANUFACTURER TO BE CONSIDERED ACCURATE.