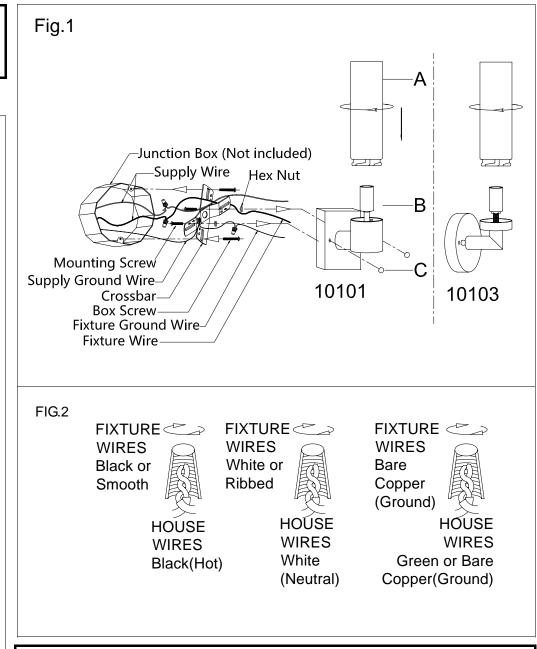

## **ASSEMBLING THE FIXTURE (Fig.1)**

- 1. Shut off the power at the circuit breaker box. Remove old fixture and all hardware from Junction Box. Carefully unpack your new fixture and lay out all the parts on a clear area. Take care not to lose any small parts necessary for installation.
- 2. Thread the two mounting screws into the pre-drilled holes in the crossbar, spaced about the same distance apart as the holes in the fixture back plate. Attach the crossbar to the junction box using two junction box screws as shown. The side of the mounting plate marked "GND" must face out. The junction box is not included.
- 3. Follow wiring instructions carefully.(see fig.2)
- 4. Attach the back plate of the lamp body (B) onto the junction box, aligning screws on crossbar with mounting holes and lock it securely with the ball nuts (C).
- Install the light bulb(not included) in accordance with the fixture's specifications. NOTE: DO NOT EXCEED THE MAXIMUN WATTAGE RATING!
- 6. Raise the glass(A) insert the cover of lamp holder, by turning it clockwise until tight.

## **CONNECTING THE WIRES (Fig.2)**

- 1. Connect the electrical wires as follows. Connect the Black wire from the fixture to the black house (hot) Wire. Connect the white wire from the fixture to the white (neutral) house wire. Make sure all wire nuts are secured. You may wrap the connections with electrical tape. If your outlet box has a ground wires (green or bare copper) connect fixture's ground wire to it. Otherwise attach the bare copper fixture wire to the green ground screw on the mounting plate.
- 2. Tuck the wire connections neatly into the wall junction box.