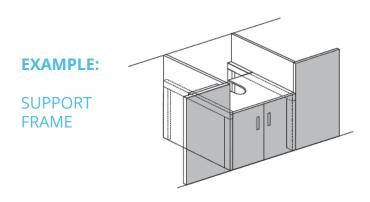

### THE STEPS

- Evaluate the style of apron sink being installed, and determine the type of mounting to be done.
- Keep in mind that unlike other sink styles which are dropped into a hole in the countertop, and supported by the countertop; apron sinks are positioned through an opening in the front of the cabinet and supported, only by the cabinet.
- Measure the sink and cabinet in order to properly prepare the base cabinet.
- ▶ Install necessary support braces. Several types of supports can be customized to uphold various types of sinks in various fashions. One typical technique, using 2″ x 4″ supports, with or without a plywood platform, is shown above.
- Place sink in position on the base cabinet supports.
- ▶ Clean the surfaces of the sink and countertop which will meet, with denatured alcohol. If undermounting the sink, apply a bead of silicone along the outer edge of the sink rim in order to form a secure bond with the countertop. Attach the countertop making sure of tight contact with the sink. Re-check that the sink is properly aligned and level. Remove any excess sealant along edges.