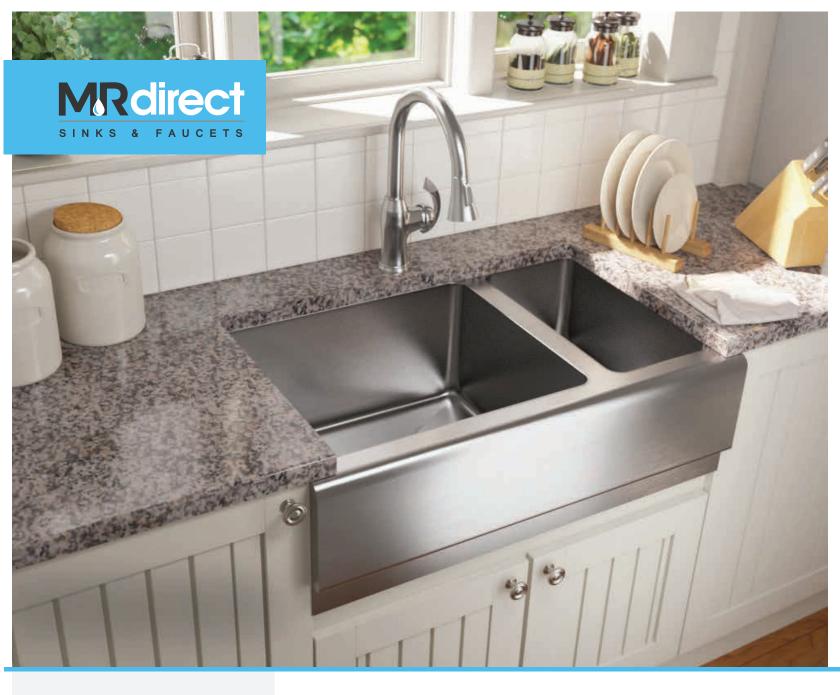

### THE INSTALLATION OF APRON SINKS

\_ \_ -

Apron, or farmhouse, style sinks are available in copper, stainless steel, fireclay, and bamboo designs. Mounting techniques vary widely depending on the sink design and the homeowner's taste.

## **Apron Sinks**

Options include installation at various heights, various undermount reveals, and various amounts of forward overhang of the apron front. The choices made will determine what type of additional support will be necessary in the base cabinet. Presented here are just some of options and more popular mounting techniques.