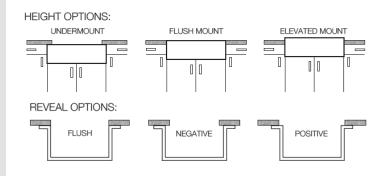

## **Apron Sinks**

Options include installation at various heights, various undermount reveals, and various amounts of forward overhang of the apron front. The choices made will determine what type of additional support will be necessary in the base cabinet. Presented here are just some of options and more popular mounting techniques.

#### APRON MOUNTING STYLES

877.946.5725 Toledo, Ohio Sales@MRDirectInt.com www.MRDirectInt.com