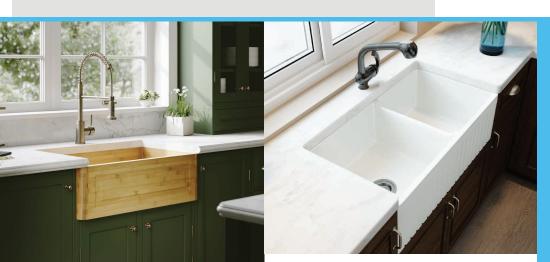

### THE INSTALLATION OF APRON SINKS

\_ \_ -

Apron, or farmhouse, style sinks are available in copper, stainless steel, fireclay, and bamboo designs. Mounting techniques vary widely depending on the sink design and the homeowner's taste.

## **Apron Sinks**

Options include installation at various heights, various undermount reveals, and various amounts of forward overhang of the apron front. The choices made will determine what type of additional support will be necessary in the base cabinet. Presented here are just some of options and more popular mounting techniques.