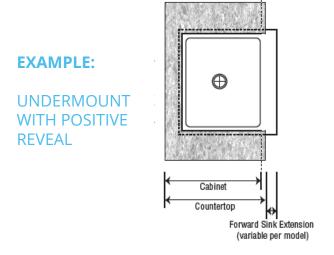

## **Apron Sinks**

Options include installation at various heights, various undermount reveals, and various amounts of forward overhang of the apron front. The choices made will determine what type of additional support will be necessary in the base cabinet. Presented here are just some of options and more popular mounting techniques.

#### APRON MOUNTING STYLES

877.946.5725 Toledo, Ohio Sales@MRDirectInt.com www.MRDirectInt.com