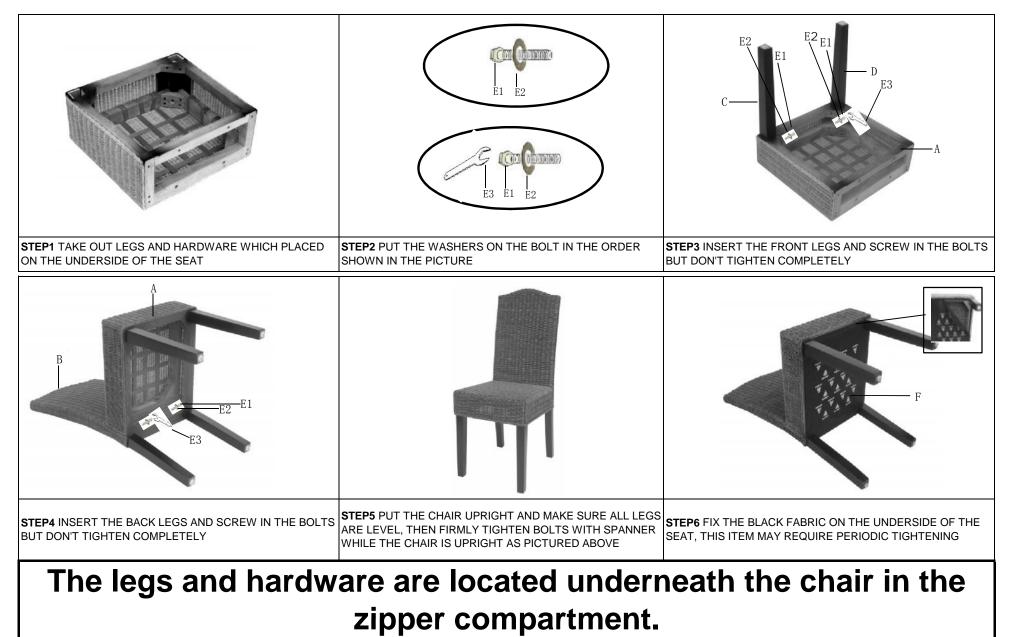

\* This item may require periodic tightening

the chair in the zipper compartment.

Before beginning assembly of product, make sure all parts are present. Compare parts with package contents list and hardware contents list.

If any part is missing or damaged, do not attempt to assemble the product.