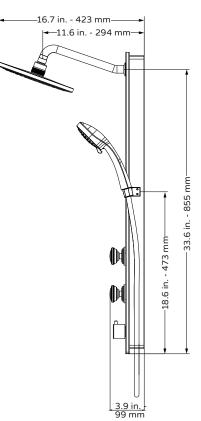

### TECHNICAL INFORMATION

- Finishes: Stainless Steel Brushed
- Fixtures: Chrome
- GPM: 2.5
- Connection: 1/2 NPT Brass Nipple

#### PRODUCT FEATURES

- Surface mounted and pre-plumbed
- 8 inch rain showerhead
- Five-function handshower
- 2 pulsating body jets
- Convenient diverter location makes
- it easy to select functions for all heights • Rub tips clean with Spray Straight<sup>™</sup> technology