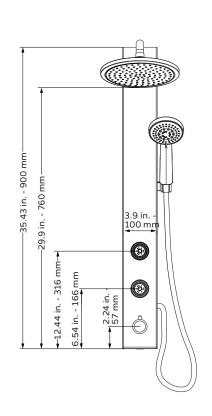

### TECHNICAL INFORMATION

- Finishes: Stainless Steel Brushed
- Fixtures: Chrome
- GPM: 2.5
- Connection: 1/2 NPT Brass Nipple

#### PRODUCT FEATURES

- Surface mounted and pre-plumbed
- 8 inch rain showerhead
- Five-function handshower
- 2 pulsating body jets
- Convenient diverter location makes
- it easy to select functions for all heights • Rub tips clean with Spray Straight<sup>™</sup> technology