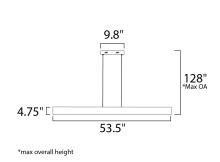

## **MEASUREMENTS**

: 53.5" L x 0.5" W x 3" H **DIMENSION** 

MAX OAH : 128" OAH

CANOPY : 9.8" W x 1.6" H x 9.8" L

HANGING WEIGHT : 4.84 lb