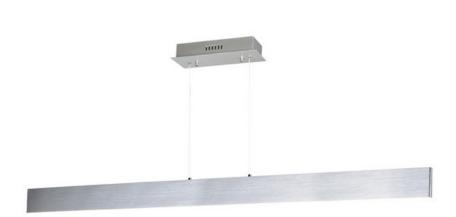

#### PRODUCT DESCRIPTION

A thin, half-inch aluminum blade now in your choice of Metallic Bronze or Brushed Aluminum incorporates a threadlike LED board recessed into the bottom. The result is a unique effect of light appearing on the surface below without a clear indication from where it is generated.

## **MEASUREMENTS**

: 53.5" L x 0.5" W x 3" H **DIMENSION** 

MAX OAH : 128" OAH

CANOPY : 9.8" W x 1.6" H x 9.8" L

HANGING WEIGHT : 4.84 lb