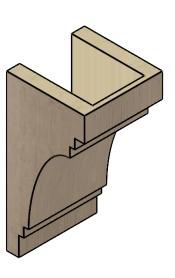

## ITEM NUMBER: CORU06X06X12PECRCPR

6"W X 6"D X 12"H SERIES 2 WIDE PESCADERO ROUGH CEDAR TIMBERTHANE FAUX WOOD CORBEL, PRIMED

## SIDE PROFILE

**FRONT PROFILE** 

**ISOMETRIC** 

**EKENA MILLWORK** 2300 WEST MAIN ST. CLARKSVILLE, TX 75426 TOLL FREE: 866-607-0453 WWW.EKENAMILLWORK.COM

GENERATED DATE: 01/28/2023

- 1. INSTALLATION TO BE COMPLETED IN ACCORDANCE WITH MANUFACTURER'S SPECIFICATIONS.
  2. DRAWING MAY NOT BE TO SCALE
  3. THIS DRAWING IS INTENDED FOR DESIGN AND PLANNING PURPOSES ONLY.
  4. ALL INFORMATION CONTAINED HEREIN WAS CURRENT AT THE TIME OF DEVELOPMENT BUT MUST BE REVIEWED AND APPROVED BY THE PRODUCT MANUFACTURER TO BE CONSIDERED ACCURATE.
- 5. TIMBERTHANE ARCHITECTURAL PRODUCTS ARE MADE FROM HIGH DENSITY URETHANE AND COME FACTORY PRIMED