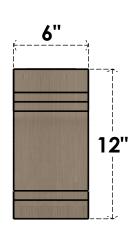

## ITEM NUMBER: CORU06X06X12PECRCPR

6"W X 6"D X 12"H SERIES 2 WIDE PESCADERO ROUGH CEDAR TIMBERTHANE FAUX WOOD CORBEL, PRIMED

## SIDE PROFILE

**FRONT PROFILE** 

**ISOMETRIC** 

**EKENA MILLWORK** 2300 WEST MAIN ST. CLARKSVILLE, TX 75426 TOLL FREE: 866-607-0453 WWW.EKENAMILLWORK.COM

GENERATED DATE: 01/28/2023

- 1. INSTALLATION TO BE COMPLETED IN ACCORDANCE WITH MANUFACTURER'S SPECIFICATIONS.
  2. DRAWING MAY NOT BE TO SCALE
  3. THIS DRAWING IS INTENDED FOR DESIGN AND PLANNING PURPOSES ONLY.
  4. ALL INFORMATION CONTAINED HEREIN WAS CURRENT AT THE TIME OF DEVELOPMENT BUT MUST BE REVIEWED AND APPROVED BY THE PRODUCT MANUFACTURER TO BE CONSIDERED ACCURATE.
- 5. TIMBERTHANE ARCHITECTURAL PRODUCTS ARE MADE FROM HIGH DENSITY URETHANE AND COME FACTORY PRIMED