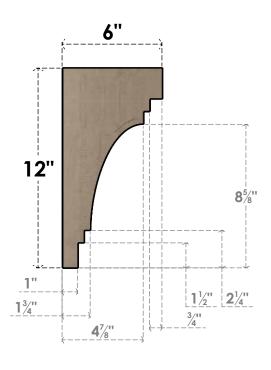

## ITEM NUMBER: CORU06X06X12PECRCPR

6"W X 6"D X 12"H SERIES 2 WIDE PESCADERO ROUGH CEDAR TIMBERTHANE FAUX WOOD CORBEL, PRIMED

## SIDE PROFILE

**FRONT PROFILE** 

**ISOMETRIC** 

**EKENA MILLWORK** 2300 WEST MAIN ST. CLARKSVILLE, TX 75426 TOLL FREE: 866-607-0453 WWW.EKENAMILLWORK.COM

GENERATED DATE: 01/28/2023

- 1. INSTALLATION TO BE COMPLETED IN ACCORDANCE WITH MANUFACTURER'S SPECIFICATIONS.
  2. DRAWING MAY NOT BE TO SCALE
  3. THIS DRAWING IS INTENDED FOR DESIGN AND PLANNING PURPOSES ONLY.
  4. ALL INFORMATION CONTAINED HEREIN WAS CURRENT AT THE TIME OF DEVELOPMENT BUT MUST BE REVIEWED AND APPROVED BY THE PRODUCT MANUFACTURER TO BE CONSIDERED ACCURATE.
- 5. TIMBERTHANE ARCHITECTURAL PRODUCTS ARE MADE FROM HIGH DENSITY URETHANE AND COME FACTORY PRIMED