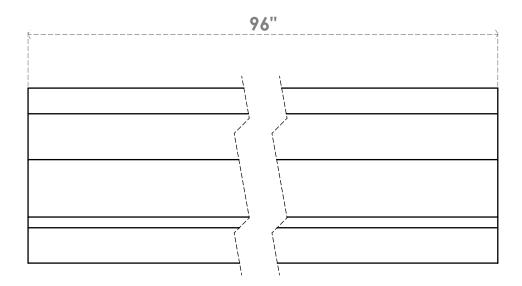

## ITEM NUMBER: MLD05X05X96CRSWPV

5 15/32"H X 5 5/32"P X 7 1/2"F X 96"L CROWN MOULDING, PVC

**FRONT PROFILE** 

SPRING ANGLE / MITER ANGLE: 45° COMPOUND SAW ANGLE: 35.3° COMPOUND SAW TILT: 33.9°

**EKENA MILLWORK** 2300 WEST MAIN ST. CLARKSVILLE, TX 75426 TOLL FREE: 866-607-0453 WWW.EKENAMILLWORK.COM