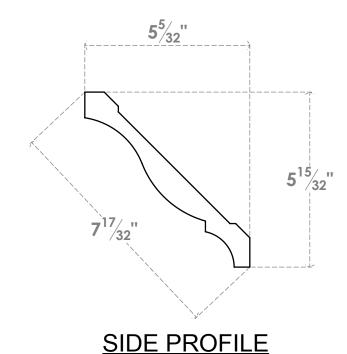

## ITEM NUMBER: MLD05X05X96CRSWPV

5 15/32"H X 5 5/32"P X 7 1/2"F X 96"L CROWN MOULDING, PVC

**FRONT PROFILE** 

SPRING ANGLE / MITER ANGLE: 45° COMPOUND SAW ANGLE: 35.3° COMPOUND SAW TILT: 33.9°

**EKENA MILLWORK** 2300 WEST MAIN ST. CLARKSVILLE, TX 75426 TOLL FREE: 866-607-0453 WWW.EKENAMILLWORK.COM