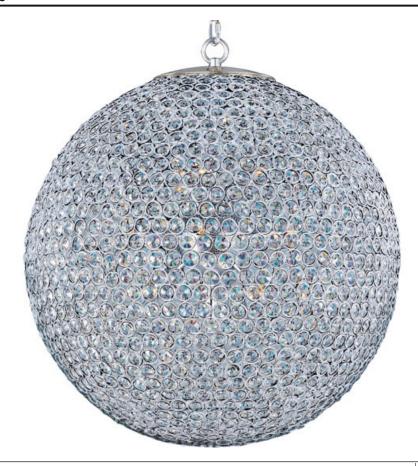

### **PRODUCT DESCRIPTION**

Like a constellation that sparkles in the night, the Glimmer collection features frames of rings expertly crafted and finished in choice of Polished Silver or Bronze. The rings are adorned with hundreds of clear Beveled Crystal beads which are installed one at a time by hand to create a masterpiece of lighting illuminated by xenon lamps

## **FINISHES OPTION**

Bronze Plated Silver

GLASS Beveled Crystal BC

MATERIAL Steel, K9 Crystal