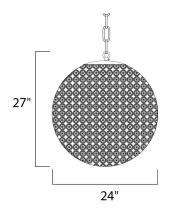

Job Type:



### **PRODUCT DESCRIPTION**

Like a constellation that sparkles in the night, the Glimmer collection features frames of rings expertly crafted and finished in choice of Polished Silver or Bronze. The rings are adorned with hundreds of clear Beveled Crystal beads which are installed one at a time by hand to create a masterpiece of lighting illuminated by xenon lamps



### MEASUREMENTS DIMENSION

: 24" L x 24" W x 27" H : 65" OAH

#### LAMPING

MAX OAH

INPUT VOLTAGE : 120V LUMENS BULB BULB INCLUDED DIMMABLE COLOR\_TEMP : 2900K

: 32 lb

# HANGING WEIGHT

: 6,000 Rated : 12 x 40W Xenon G9 , 480W Total : (Included) :Yes

## **FINISHES OPTION**

Bronze Plated Silver

GLASS Beveled Crystal BC

MATERIAL Steel, K9 Crystal

### RATINGS

cETLus Dry Location



### ADDITIONAL

ADJUSTABLE RATED LIFE 2000 Hours **OPERATING TEMPERATURE:** -20°C (-4°F), 40°C (104°F)

Always consult a qualified electrician before installing any lighting product.



WESTERN DISTRIBUTION CENTER (HEADQUARTER) 253 NORTH VINELAND AVE I CITY OF INDUSTRY, CA 91746

EASTERN DISTRIBUTION CENTER 4200 SHIRLEY DR. I ATLANTA, GA 30336

P. 626.956.4200 | F. 626.956.4225 | maximlighting.com