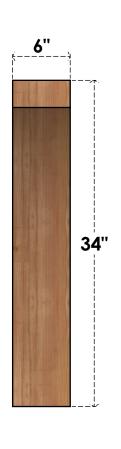

## BRC06X22X34THR00RWR

6"W X 22"D X 34"H THORTON ROUGH SAWN BRACE, WESTERN RED CEDAR

## **FRONT**

**EKENA MILLWORK** 2300 WEST MAIN ST. CLARKSVILLE, TX 75426 TOLL FREE: 866-607-0453 WWW.EKENAMILLWORK.COM