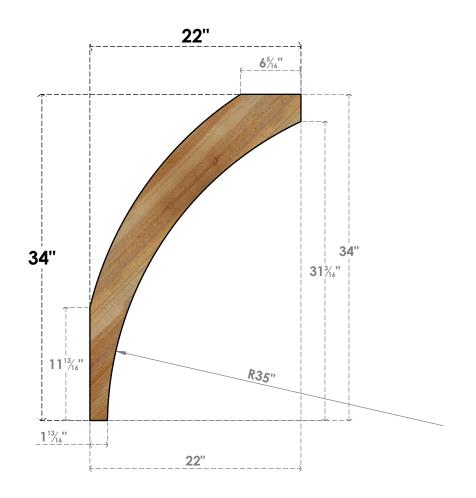

## BRC06X22X34THR00RWR

6"W X 22"D X 34"H THORTON ROUGH SAWN BRACE, WESTERN RED CEDAR

## SIDE