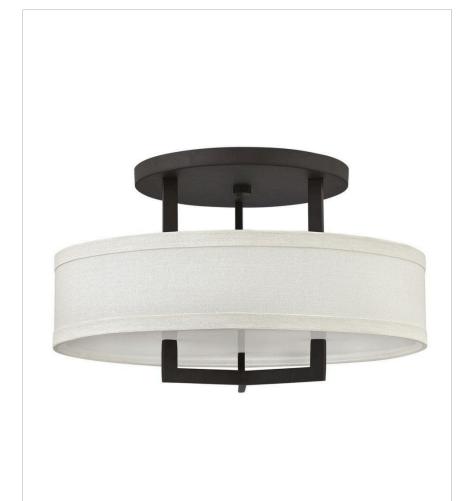

## MEDIUM SEMI-FLUSH MOUNT

Hampton is a modern transitional design, offering the ultimate in urban sophistication. The minimal, rectangular frame, paired with a decorative acrylic etched bottom lens, is softened by a contemporary offwhite linen drum shade.

| DETAILS   |                          |
|-----------|--------------------------|
| FINISH:   | Buckeye Bronze           |
| MATERIAL: | Metal                    |
| SHADE:    | Off-White Linen Hardback |

## PRODUCT DETAILS:

- Suitable for use in dry (indoor) locations as defined by NEC and CEC. Meets United States UL Underwriters Laboratories & CSA Canadian Standards Association Product Safety Standards
- Comes equipped with a diffuser to minimize bulb exposure and soften the intensity of light emitted.
- Merging the best of traditional and modern elements, with a sophisticated and streamlined silhouette perfect for any space
- Decorative acrylic etched bottom lens.
- Bold and robust dark bronze finish