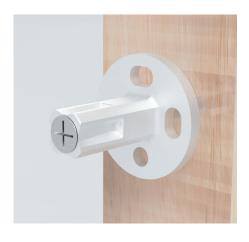

## **METHOD ONE | ONE SCREW WOOD MOUNT**

ONE STAINLESS STEEL MOUNTING SCREW USING THE CENTER MOUNTING HOLE

## **METHOD TWO | TWO SCREW WOOD MOUNT**

TWO STAINLESS STEEL MOUNTING SCREWS USING ANY OF THE FOUR OUTSIDE MOUNTING HOLES SUPERIOR STRENGTH FOR GRAB BAR INSTALLATION