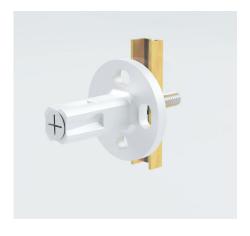

## **INSTALLATION:**

Attach mounting bracket to wall with mounting screws. Slide flange and post over bracket and tighten set screw. Our mounting brackets are designed with horizontal and vertical adjustability for an easy installation.

## VERSA MOUNTING BRACKET ™ | WOOD MOUNTED