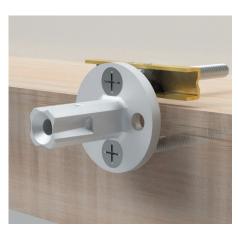

## **METHOD ONE | ONE SCREW WOOD MOUNT**

ONE STAINLESS STEEL MOUNTING SCREW USING THE CENTER MOUNTING HOLE

## **METHOD TWO | TWO SCREW WOOD MOUNT**

TWO STAINLESS STEEL MOUNTING SCREWS USING ANY OF THE FOUR OUTSIDE MOUNTING HOLES SUPERIOR STRENGTH FOR GRAB BAR INSTALLATION