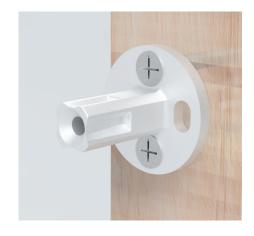

## **METHOD ONE | ONE SCREW WOOD MOUNT**

ONE STAINLESS STEEL MOUNTING SCREW USING THE CENTER MOUNTING HOLE

## **METHOD TWO | TWO SCREW WOOD MOUNT**

TWO STAINLESS STEEL MOUNTING SCREWS USING ANY OF THE FOUR OUTSIDE MOUNTING HOLES SUPERIOR STRENGTH FOR GRAB BAR INSTALLATION