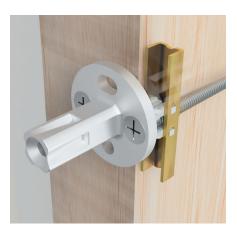

## **INSTALLATION:**

Attach mounting bracket to wall with mounting screws. Slide flange and post over bracket and tighten set screw. Our mounting brackets are designed with horizontal and vertical adjustability for an easy installation.

## WOOD BLOCKING IS THE PREFERRED METHOD OF INSTALLATION

Limited Warranty:

THE STRONGEST MOST VERSATILE MOUNTING SYSTEM ON THE MARKET

sales@preferredbathinc.com 
www.preferredbathinc.com

(336) 904-6248

## VERSA MOUNTING BRACKET ™ | WOOD MOUNTED