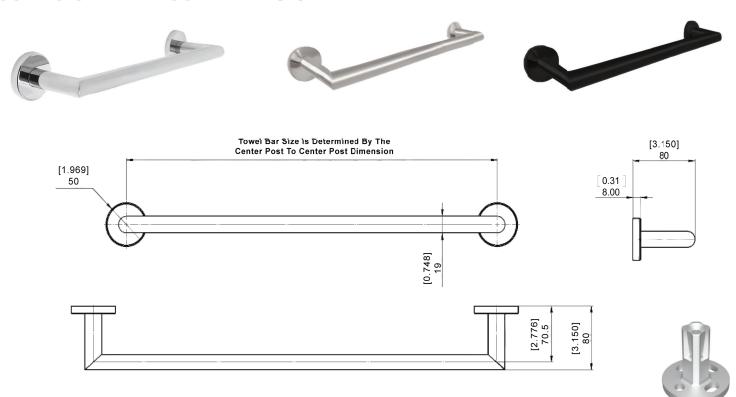

# TOWEL BAR SIZE IS DETERMINED BY THE CENTER POST TO CENTER POST DIMENSION

## **INSTALLATION:**

Attach mounting bracket to wall with mounting screws. Slide flange and post over bracket and tighten set screw. Our mounting brackets are designed with horizontal and vertical adjustability for an easy installation.

# **304 STAINLESS STEEL**

- 304 STAINLESS STEEL BAR
- WELDED MITERED CORNERS
- SUPERIOR STRONG MOUNTING SYSTEM
- FOUR SCREWS INCLUDED FOR A STRONG SECURE INSTALLATION

## HARDWARE INCLUDED

- 304 STAINLESS STEEL TOWEL BAR 1
- ALUMINUM WALL MOUNTING BRACKETS 2
- ZINC DIE-CAST COVER FLANGES 2
- STAINLESS STEEL MOUNTING HARDWARE AND WALL ANCHORS INCLUDED