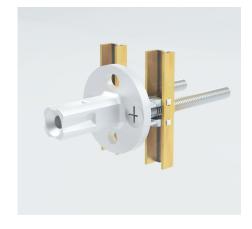

## **INSTALLATION:**

Attach mounting bracket to wall with mounting screws. Slide flange and post over bracket and tighten set screw. Our mounting brackets are designed with horizontal and vertical adjustability for an easy installation.

## VERSA MOUNTING BRACKET ™ | WOOD MOUNTED

## **METHOD ONE | ONE SCREW WOOD MOUNT**

ONE STAINLESS STEEL MOUNTING SCREW USING THE CENTER MOUNTING HOLE

## **METHOD TWO | TWO SCREW WOOD MOUNT**

TWO STAINLESS STEEL MOUNTING SCREWS USING ANY OF THE FOUR OUTSIDE MOUNTING HOLES SUPERIOR STRENGTH FOR GRAB BAR INSTALLATION