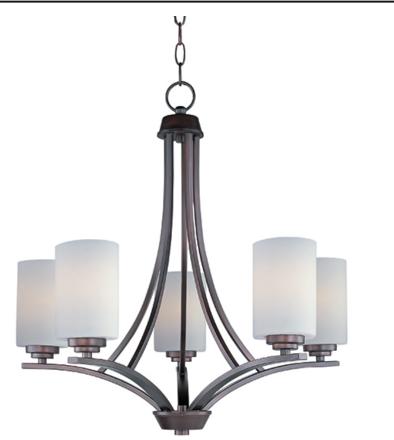

## **PRODUCT DESCRIPTION**

Intersecting arms finished in your choice of Satin Nickel or Oil Rubbed Bronze support tall, cylindrical Satin White glass shades for a spectacular and transitional look.