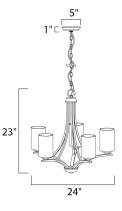

## MEASUREMENTS

DIMENSION

MAX OAH

CANOPY

: 60" OAH : 5" W x 1" H x 5" L HANGING WEIGHT

## LAMPING

- BULB
- BULB INCLUDED
- DIMMABLE
- : 24" L x 24" W x 23" H
- : 9.53 lb
- INPUT VOLTAGE : 120V
  - : 5 x 60W Incandescent E26 Medium , 300W Total : (Not Included) :Yes