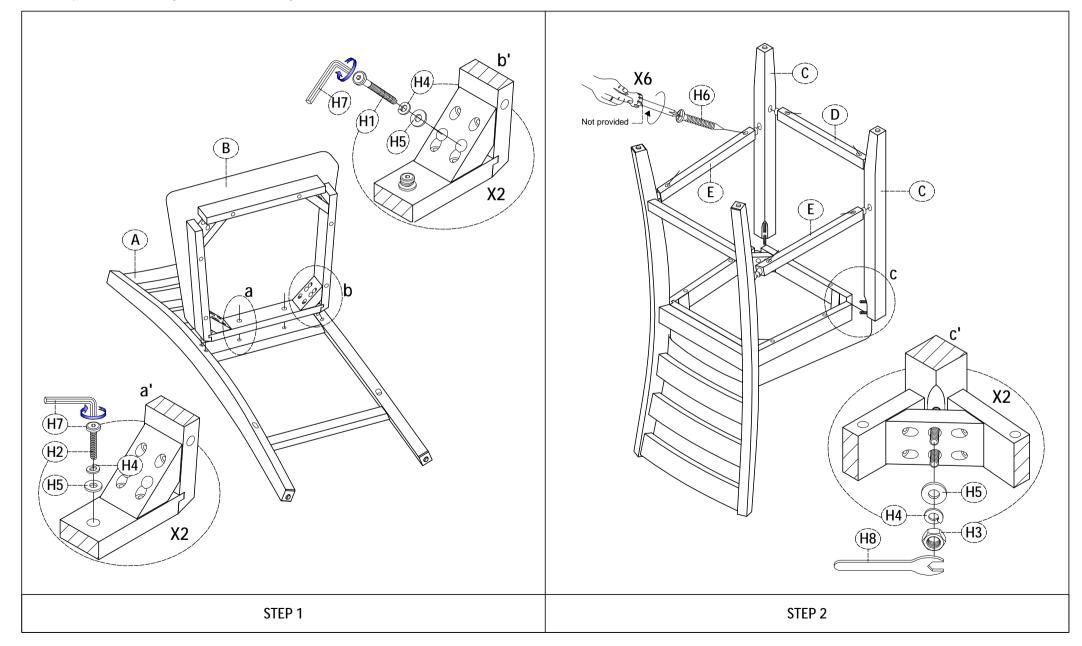

## PART LIST AND HARDWARE LIST

| PIECE | DESCRIPTION            | PICTURE   |                                               | QUANTITY |
|-------|------------------------|-----------|-----------------------------------------------|----------|
| A     | BACK CHAIR             |           |                                               | 1X       |
| В     | SEAT FRAME             |           |                                               | 1X       |
| С     | FRONT LEGS (R & L)     | · ·       |                                               | 2X       |
| D     | FRONT STRETCHER        |           |                                               | 1X       |
| E     | SIDE STRETCHER (R & L) |           |                                               | 2X       |
| H1    | LONG BOLT              | 6.3*75 mm |                                               | 4X       |
| H2    | SHORT BOLT             | 6.3*40 mm |                                               | 2X       |
| НЗ    | NUT                    |           |                                               | 4X       |
| H4    | SPRING WASHER          |           | ٩                                             | 10X      |
| H5    | WASHER                 |           | <b>(a)</b>                                    | 10X      |
| H6    | SCREW                  | 4*38 mm   | <b>4)::::::::::::::::::::::::::::::::::::</b> | 6X       |
| H7    | ALLEN KEY              |           |                                               | 1X       |
| H8    | WRENCH                 |           | <b>S</b>                                      | 1X       |

## **PREPARATION**

Before beginning assembly of product, make sure all parts are present. Compare parts with package contents list and hardware contents list. If any part is missing or damaged, do not attempt to assemble the product. Estimated Assembly Time: 10 minutes.

Tools Required for Assembly (included): Allen Key