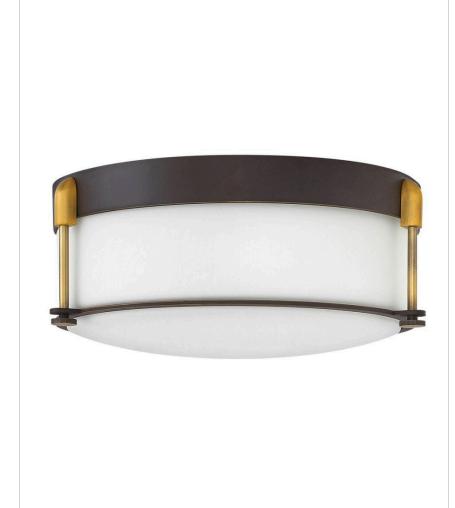

## **COLBIN**

## 3233OZ

## LARGE FLUSH MOUNT

Colbin is sleek, chic and poised. Its etched opal glass and decorative knurled knobs enhance a design that easily crosses style boundaries, from traditional to modern.

| DETAILS   |                   |
|-----------|-------------------|
| FINISH:   | Oil Rubbed Bronze |
| MATERIAL: | Steel             |
| GLASS:    | Etched Opal       |

## **PRODUCT DETAILS:**

- Suitable for use in dry (indoor) locations as defined by NEC and CEC.
  Meets United States UL Underwriters Laboratories & CSA Canadian Standards Association Product Safety Standards
- Merging the best of traditional and modern elements, with a sophisticated and streamlined silhouette perfect for any space
- Bold and robust dark bronze finish