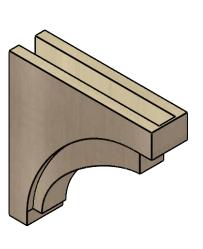

## **ISOMETRIC**

**EKENA MILLWORK** 2300 WEST MAIN ST. CLARKSVILLE, TX 75426 TOLL FREE: 866-607-0453 WWW.EKENAMILLWORK.COM

GENERATED DATE: 01/28/2023

1. INSTALLATION TO BE COMPLETED IN ACCORDANCE WITH MANUFACTURER'S SPECIFICATIONS.
2. DRAWING MAY NOT BE TO SCALE
3. THIS DRAWING IS INTENDED FOR DESIGN AND PLANNING PURPOSES ONLY.
4. ALL INFORMATION CONTAINED HEREIN WAS CURRENT AT THE TIME OF DEVELOPMENT BUT MUST BE REVIEWED AND APPROVED BY THE PRODUCT MANUFACTURER TO BE CONSIDERED ACCURATE.

## ITEM NUMBER: CORU06X24X24RIVRCPR

6"W X 24"D X 24"H SERIES 1 THIN RIVERA ROUGH CEDAR TIMBERTHANE FAUX WOOD CORBEL, PRIMED