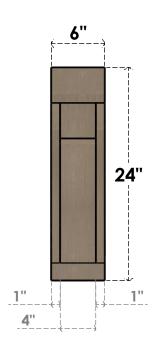

## **FRONT PROFILE**

## ITEM NUMBER: CORU06X24X24RIVRCPR

6"W X 24"D X 24"H SERIES 1 THIN RIVERA ROUGH CEDAR TIMBERTHANE FAUX WOOD CORBEL, PRIMED