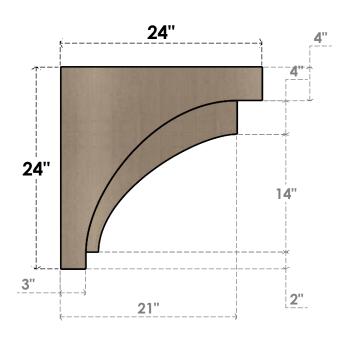

## SIDE PROFILE

## ITEM NUMBER: CORU06X24X24RIVRCPR

6"W X 24"D X 24"H SERIES 1 THIN RIVERA ROUGH CEDAR TIMBERTHANE FAUX WOOD CORBEL, PRIMED