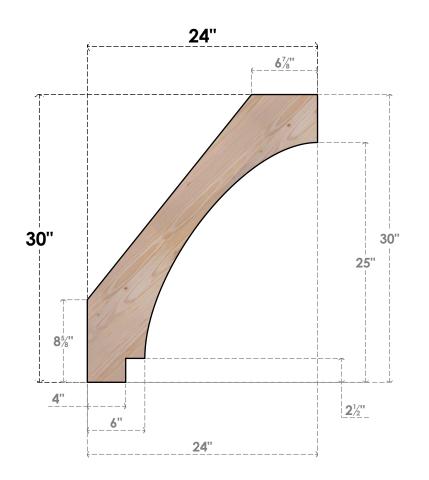

## BRC04X24X30IMP00SDF

3 1/2"W X 24"D X 30"H IMPERIAL SMOOTH BRACE, DOUGLAS FIR

SIDE

## **FRONT**

**EKENA MILLWORK** 2300 WEST MAIN ST. CLARKSVILLE, TX 75426 TOLL FREE: 866-607-0453 WWW.EKENAMILLWORK.COM