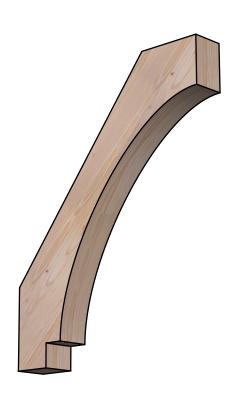

## BRC04X24X30IMP00SDF

3 1/2"W X 24"D X 30"H IMPERIAL SMOOTH BRACE, DOUGLAS FIR

SIDE

## **FRONT**

**EKENA MILLWORK** 2300 WEST MAIN ST. CLARKSVILLE, TX 75426 TOLL FREE: 866-607-0453 WWW.EKENAMILLWORK.COM