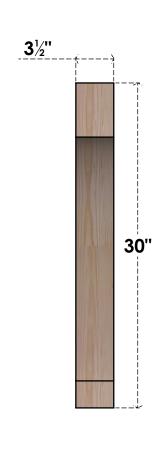

## BRC04X24X30IMP00SDF

3 1/2"W X 24"D X 30"H IMPERIAL SMOOTH BRACE, DOUGLAS FIR

SIDE

## **FRONT**

**EKENA MILLWORK** 2300 WEST MAIN ST. CLARKSVILLE, TX 75426 TOLL FREE: 866-607-0453 WWW.EKENAMILLWORK.COM