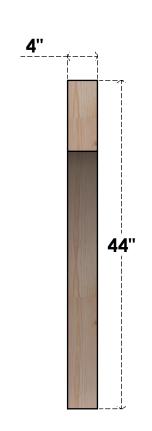

## **BRC04X44X44WTL00RDF**

4"W X 44"D X 44"H WESTLAKE ROUGH SAWN BRACE, DOUGLAS FIR

SIDE

## **FRONT**

**EKENA MILLWORK** 2300 WEST MAIN ST. CLARKSVILLE, TX 75426 TOLL FREE: 866-607-0453 WWW.EKENAMILLWORK.COM