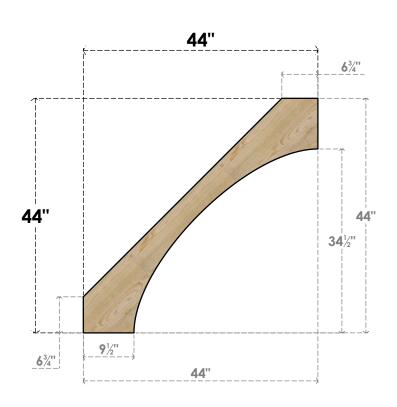

## **BRC04X44X44WTL00RDF**

4"W X 44"D X 44"H WESTLAKE ROUGH SAWN BRACE, DOUGLAS FIR

SIDE

## **FRONT**

**EKENA MILLWORK** 2300 WEST MAIN ST. CLARKSVILLE, TX 75426 TOLL FREE: 866-607-0453 WWW.EKENAMILLWORK.COM