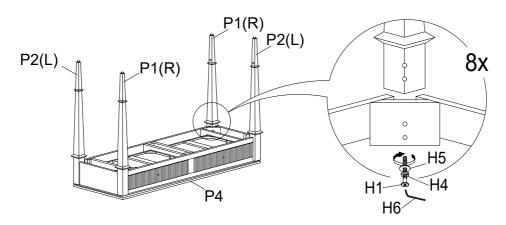

#### **Assembly Procedures:**

Step 1. Assemble the Table on a flat, soft surface such as a carpet or cloth to prevent scratching the finish. Loosely attach Legs (P1/P2) to the Table top (P4) using Bolt (H1), Spring Washer (H4), and Flat Washer (H5) using Allen key (H6) as shown below.