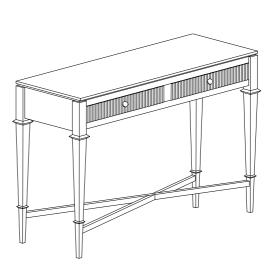

tally discarding small parts or hardware.
- Take out all parts and hardware from box.

#### Parts List

| Item | Description |             | QTY |
|------|-------------|-------------|-----|
| P1   | Leg - R     | <u>↔ ( </u> | 2   |
| P2   | Leg - L     |             | 2   |
| P3   | Stretcher   |             | 2   |
| P4   | Table Top   |             | 1   |

#### Hardware List

| ltem | Description          |             | QTY |
|------|----------------------|-------------|-----|
| H1   | Bolts M6 x 60mm      |             | 8   |
| H2   | Wood Screw M4 x 32mm | <           | 4   |
| H3   | Wood Screw M4 x 25mm | < <u></u> ® | 1   |
| H4   | Spring Washer        | Ø           | 8   |
| H5   | Flat Washer          | 0           | 8   |
| H6   | M4 Allen Key         |             | 1   |



#### DISCLAIMER:

WHEN PROPERLY ASSEMBLED, THIS ITEM IS SAFE FOR INTENDED USE. SELLER IS NOT LIABLE FOR ANY DAMAGES RESULTING FROM ITEM BEING IMPROPERLY ASSEMBLED AFTER PURCHASE.

#### **Assembly Procedures:**

Step 1. Assemble the Table on a flat, soft surface such as a carpet or cloth to prevent scratching the finish. Loosely attach Legs (P1/P2) to the Table top (P4) using Bolt (H1), Spring Washer (H4), and Flat Washer (H5) using Allen key (H6) as shown below.





# ASSEMBLY INSTRUCTIONS

### Description: KENNA CONSOLE TABLE

Step 2: Attach Stretcher (P3) using Wood Screw (H3) with screw driver as shown below.

Step 3: Attach Stretcher (P3) to the legs (P1/P2) using Wood Screw (H2) with screw driver as shown below.



Step 4: Turn the assembled table to an upright position, remove the