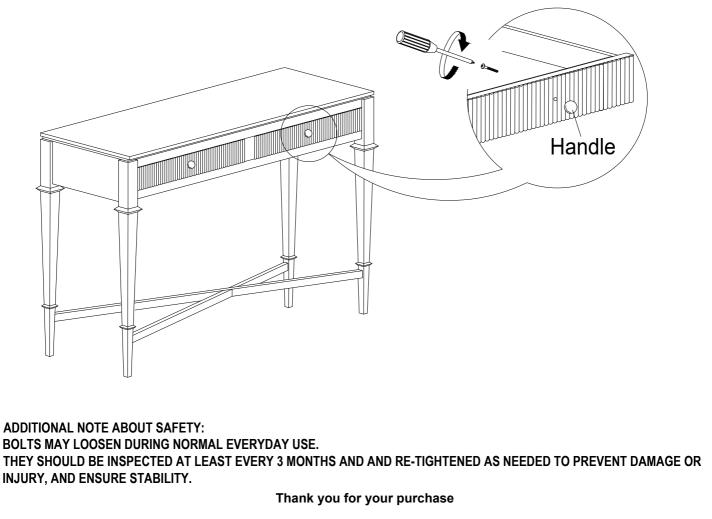

Step 4: Turn the assembled table to an upright position, remove the handle from inner drawer, and attach it on outside of the drawer with screw driver. Assembly is complete.