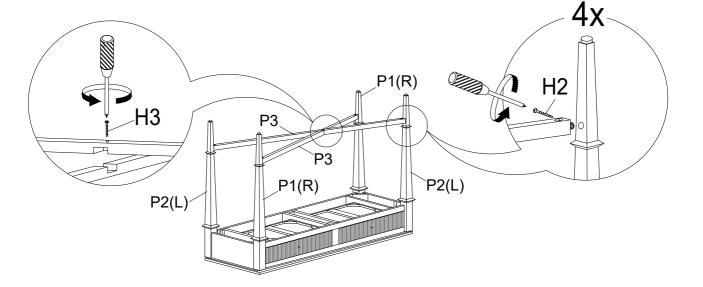

### Description: KENNA CONSOLE TABLE

Step 2: Attach Stretcher (P3) using Wood Screw (H3) with screw driver as shown below.

Step 3: Attach Stretcher (P3) to the legs (P1/P2) using Wood Screw (H2) with screw driver as shown below.