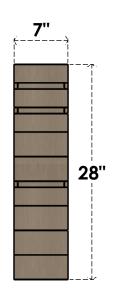

## ITEM NUMBER: CORU07X28X28LANRCPR

7"W X 28"D X 28"H SERIES 1 THIN LANDON ROUGH CEDAR TIMBERTHANE FAUX WOOD CORBEL, PRIMED

## **SIDE PROFILE**

**FRONT PROFILE** 

**ISOMETRIC** 

**EKENA MILLWORK** 2300 WEST MAIN ST. CLARKSVILLE, TX 75426 TOLL FREE: 866-607-0453 WWW.EKENAMILLWORK.COM

GENERATED DATE: 01/27/2023

- 1. INSTALLATION TO BE COMPLETED IN ACCORDANCE WITH MANUFACTURER'S SPECIFICATIONS.
  2. DRAWING MAY NOT BE TO SCALE
  3. THIS DRAWING IS INTENDED FOR DESIGN AND PLANNING PURPOSES ONLY.
  4. ALL INFORMATION CONTAINED HEREIN WAS CURRENT AT THE TIME OF DEVELOPMENT BUT MUST BE REVIEWED AND APPROVED BY THE PRODUCT MANUFACTURER TO BE CONSIDERED ACCURATE.
- 5. TIMBERTHANE ARCHITECTURAL PRODUCTS ARE MADE FROM HIGH DENSITY URETHANE AND COME FACTORY PRIMED