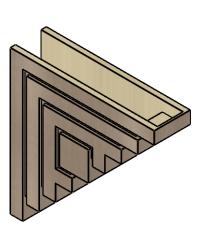

## ITEM NUMBER: CORU07X28X28LANRCPR

7"W X 28"D X 28"H SERIES 1 THIN LANDON ROUGH CEDAR TIMBERTHANE FAUX WOOD CORBEL, PRIMED

## **SIDE PROFILE**

**FRONT PROFILE** 

**ISOMETRIC** 

**EKENA MILLWORK** 2300 WEST MAIN ST. CLARKSVILLE, TX 75426 TOLL FREE: 866-607-0453 WWW.EKENAMILLWORK.COM

GENERATED DATE: 01/27/2023

- 1. INSTALLATION TO BE COMPLETED IN ACCORDANCE WITH MANUFACTURER'S SPECIFICATIONS.
  2. DRAWING MAY NOT BE TO SCALE
  3. THIS DRAWING IS INTENDED FOR DESIGN AND PLANNING PURPOSES ONLY.
  4. ALL INFORMATION CONTAINED HEREIN WAS CURRENT AT THE TIME OF DEVELOPMENT BUT MUST BE REVIEWED AND APPROVED BY THE PRODUCT MANUFACTURER TO BE CONSIDERED ACCURATE.
- 5. TIMBERTHANE ARCHITECTURAL PRODUCTS ARE MADE FROM HIGH DENSITY URETHANE AND COME FACTORY PRIMED