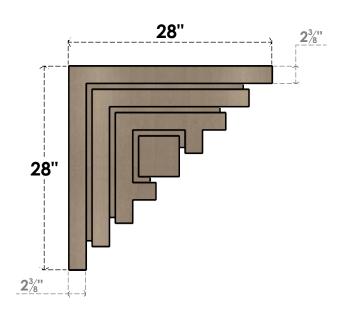

## ITEM NUMBER: CORU07X28X28LANRCPR

7"W X 28"D X 28"H SERIES 1 THIN LANDON ROUGH CEDAR TIMBERTHANE FAUX WOOD CORBEL, PRIMED

## **SIDE PROFILE**

**FRONT PROFILE** 

**ISOMETRIC** 

**EKENA MILLWORK** 2300 WEST MAIN ST. CLARKSVILLE, TX 75426 TOLL FREE: 866-607-0453 WWW.EKENAMILLWORK.COM

GENERATED DATE: 01/27/2023

- 1. INSTALLATION TO BE COMPLETED IN ACCORDANCE WITH MANUFACTURER'S SPECIFICATIONS.
  2. DRAWING MAY NOT BE TO SCALE
  3. THIS DRAWING IS INTENDED FOR DESIGN AND PLANNING PURPOSES ONLY.
  4. ALL INFORMATION CONTAINED HEREIN WAS CURRENT AT THE TIME OF DEVELOPMENT BUT MUST BE REVIEWED AND APPROVED BY THE PRODUCT MANUFACTURER TO BE CONSIDERED ACCURATE.
- 5. TIMBERTHANE ARCHITECTURAL PRODUCTS ARE MADE FROM HIGH DENSITY URETHANE AND COME FACTORY PRIMED