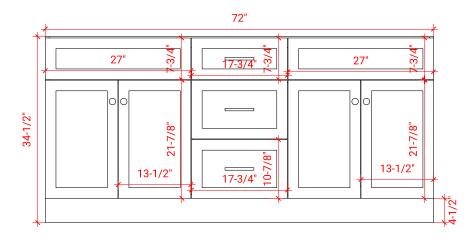

# F072D



# **BASE CABINET DIMENSIONS**

72" W x 21.5" D x 34.5" H

# **FEATURES**

- Solid wood frame & plywood panels
- Dovetail drawers and joints
- Soft closing doors & drawers

# HARDWARE FINISHES



### **AVAILABLE COLORS**



### **FRONT VIEW**



### SIDE VIEW



### **PLAN VIEW**







### **OVERALL DIMENSIONS**

73" W x 22" D x 1.5" H

### **COUNTERTOP OPTIONS**







White Quartz WQ-073D-OVL-CT

### **FEATURES**

- Solid countertop with mitered edges & seams
- Undermount white oval sink
- Pre-drilled for 8" widespread faucet

### **INCLUDED**

- Countertop
- Matching Backsplash
- Oval Sinks

# COUNTERTOP PLAN VIEW

# 73" 8" 1-3/8" 16-1/4" 14-1/4" 14-1/4"

### **EDGE SIDE VIEW**



# THREE DIMENSIONAL COUNTERTOP VIEW