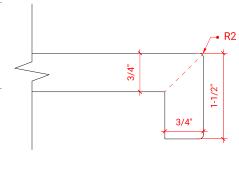

# F072D



# **BASE CABINET DIMENSIONS**

72" W x 21.5" D x 34.5" H

# **FEATURES**

- Solid wood frame & plywood panels
- Dovetail drawers and joints
- Soft closing doors & drawers

# HARDWARE FINISHES



### **AVAILABLE COLORS**



### **FRONT VIEW**



### SIDE VIEW



### **PLAN VIEW**







### **OVERALL DIMENSIONS**

73" W x 22" D x 1.5" H

### **COUNTERTOP OPTIONS**







White Quartz WQ-073D-OVL-CT

### **FEATURES**

- Solid countertop with mitered edges & seams
- Undermount white oval sink
- Pre-drilled for 8" widespread faucet

### **INCLUDED**

- Countertop
- Matching Backsplash
- Oval Sinks

# COUNTERTOP PLAN VIEW

# 73" 8" 1-3/8" 16-1/4" 14-1/4" 14-1/4"

### **EDGE SIDE VIEW**



# THREE DIMENSIONAL COUNTERTOP VIEW