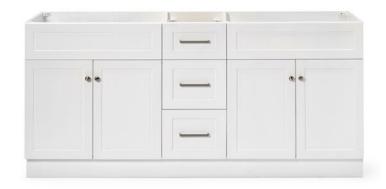

# F072D



# **BASE CABINET DIMENSIONS**

72" W x 21.5" D x 34.5" H

# **FEATURES**

- Solid wood frame & plywood panels
- Dovetail drawers and joints
- Soft closing doors & drawers

# HARDWARE FINISHES



### **AVAILABLE COLORS**



### **FRONT VIEW**



### SIDE VIEW



### **PLAN VIEW**







### **OVERALL DIMENSIONS**

73" W x 22" D x 1.5" H

### **COUNTERTOP OPTIONS**







White Quartz WQ-073D-OVL-CT

### **FEATURES**

- Solid countertop with mitered edges & seams
- Undermount white oval sink
- Pre-drilled for 8" widespread faucet

### **INCLUDED**

- Countertop
- Matching Backsplash
- Oval Sinks

# COUNTERTOP PLAN VIEW

# 73" 8" 1-3/8" 16-1/4" 14-1/4" 14-1/4"

### **EDGE SIDE VIEW**



# THREE DIMENSIONAL COUNTERTOP VIEW