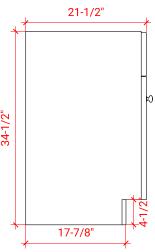

# F072D



# **BASE CABINET DIMENSIONS**

72" W x 21.5" D x 34.5" H

# **FEATURES**

- Solid wood frame & plywood panels
- Dovetail drawers and joints
- Soft closing doors & drawers

# HARDWARE FINISHES



### **AVAILABLE COLORS**



### **FRONT VIEW**



### SIDE VIEW



### **PLAN VIEW**







### **OVERALL DIMENSIONS**

73" W x 22" D x 1.5" H

### **COUNTERTOP OPTIONS**







White Quartz WQ-073D-OVL-CT

### **FEATURES**

- Solid countertop with mitered edges & seams
- Undermount white oval sink
- Pre-drilled for 8" widespread faucet

### **INCLUDED**

- Countertop
- Matching Backsplash
- Oval Sinks

# COUNTERTOP PLAN VIEW

# 73" 8" 1-3/8" 16-1/4" 14-1/4" 14-1/4"

### **EDGE SIDE VIEW**



# THREE DIMENSIONAL COUNTERTOP VIEW