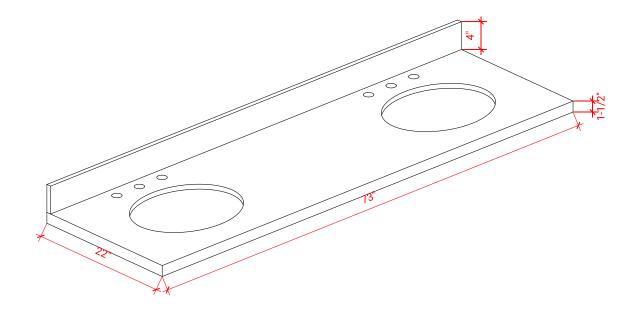

### **OVERALL DIMENSIONS**

73" W x 22" D x 1.5" H

### **COUNTERTOP OPTIONS**

White Quartz WQ-073D-OVL-CT

# THREE DIMENSIONAL COUNTERTOP VIEW