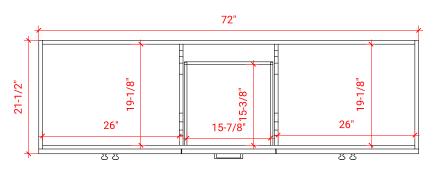

# F072D



# **BASE CABINET DIMENSIONS**

72" W x 21.5" D x 34.5" H

# **FEATURES**

- Solid wood frame & plywood panels
- Dovetail drawers and joints
- Soft closing doors & drawers

# HARDWARE FINISHES



### **AVAILABLE COLORS**



### **FRONT VIEW**



### SIDE VIEW



### **PLAN VIEW**







### **OVERALL DIMENSIONS**

73" W x 22" D x 1.5" H

### **COUNTERTOP OPTIONS**







White Quartz WQ-073D-OVL-CT

### **FEATURES**

- Solid countertop with mitered edges & seams
- Undermount white oval sink
- Pre-drilled for 8" widespread faucet

### **INCLUDED**

- Countertop
- Matching Backsplash
- Oval Sinks

# COUNTERTOP PLAN VIEW

# 73" 8" 1-3/8" 16-1/4" 14-1/4" 14-1/4"

### **EDGE SIDE VIEW**



# THREE DIMENSIONAL COUNTERTOP VIEW