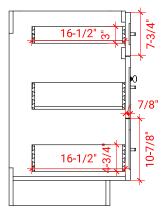

# F072D



# **BASE CABINET DIMENSIONS**

72" W x 21.5" D x 34.5" H

# **FEATURES**

- Solid wood frame & plywood panels
- Dovetail drawers and joints
- Soft closing doors & drawers

# HARDWARE FINISHES



### **AVAILABLE COLORS**



### **FRONT VIEW**



### SIDE VIEW



### **PLAN VIEW**







### **OVERALL DIMENSIONS**

73" W x 22" D x 1.5" H

### **COUNTERTOP OPTIONS**







White Quartz WQ-073D-OVL-CT

### **FEATURES**

- Solid countertop with mitered edges & seams
- Undermount white oval sink
- Pre-drilled for 8" widespread faucet

### **INCLUDED**

- Countertop
- Matching Backsplash
- Oval Sinks

# COUNTERTOP PLAN VIEW

# 73" 8" 1-3/8" 16-1/4" 14-1/4" 14-1/4"

### **EDGE SIDE VIEW**



# THREE DIMENSIONAL COUNTERTOP VIEW